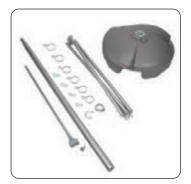

| hardware specifications                                                                                                                                                                                                                                       | graphic specifications                                                                                                                                                 | additional informatior                                                                                                                                                |
|---------------------------------------------------------------------------------------------------------------------------------------------------------------------------------------------------------------------------------------------------------------|------------------------------------------------------------------------------------------------------------------------------------------------------------------------|-----------------------------------------------------------------------------------------------------------------------------------------------------------------------|
| Overall assembled dimensions:<br>Maximum height<br>4150mm (h) x 630mm (dia) approx<br>Minimum height<br>2900mm (h) x 630mm (dia) approx<br>Weights: 8kg approx empty and 52kg approx<br>when filled with water<br>Capacity of base: 44 litres of water approx | Recommended substrate:<br>Lightweight flag textile<br>Do not use banner vinyl<br>Recommended print process:<br>Dye-sublimation print onto one<br>side of the flag only | Wind Dancer 4m flags are<br>designed to withstand<br>approximate windspeeds of<br>13 to 18 miles per hour<br>(Beaufort Scale 4)<br>Recommended Carry bags:<br>AB212-C |