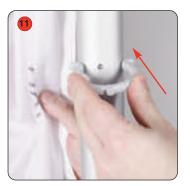

## features & benefits

- Max Flag size 2800mm x 800mm approx
- Overall height 4150mm max approx
- Unique design allows the flag to rotate when the wind direction changes
- Quick assembly
- Hollow moulded base suitable for water or sand weighting for total stability
- Telescopic pole allows the flag to be set at two fixed heights
- Optional carry bags available