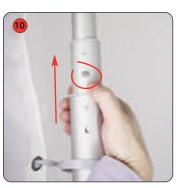

## features & benefits

- Max Flag size 2800mm x 800mm approx
- Overall height 4150mm max approx
- Unique design allows the flag to rotate when the wind direction changes
- Quick assembly
- Hollow moulded base suitable for water or sand weighting for total stability
- Telescopic pole allows the flag to be set at two fixed heights
- Optional carry bags available