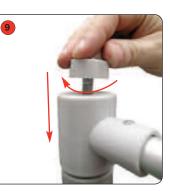

## features & benefits

- Max Flag size 2800mm x 800mm approx
- Overall height 4150mm max approx
- Unique design allows the flag to rotate when the wind direction changes
- Quick assembly
- Hollow moulded base suitable for water or sand weighting for total stability
- Telescopic pole allows the flag to be set at two fixed heights
- Optional carry bags available