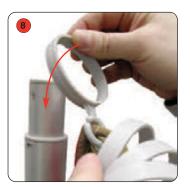

## features & benefits

- Max Flag size 2800mm x 800mm approx
- Overall height 4150mm max approx
- Unique design allows the flag to rotate when the wind direction changes
- Quick assembly
- Hollow moulded base suitable for water or sand weighting for total stability
- Telescopic pole allows the flag to be set at two fixed heights
- Optional carry bags available