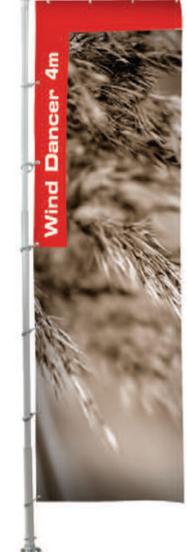

## Wind Dancer 4m Mini

4 metre high portable flag ideal for indoor or outdoor events, promotions or exhibitions.

## features & benefits

- Max Flag size 2800mm x 800mm approx
- Overall height 4150mm max approx
- Unique design allows the flag to rotate when the wind direction changes
- Quick assembly
- Hollow moulded base suitable for water or sand weighting for total stability
- Telescopic pole allows the flag to be set at two fixed heights
- Optional carry bags available