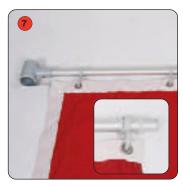

## Wind Dancer 4m Mini

4 metre high portable flag ideal for indoor or outdoor events, promotions or exhibitions.

## features & benefits

- Max Flag size 2800mm x 800mm approx
- Overall height 4150mm max approx
- Unique design allows the flag to rotate when the wind direction changes
- Quick assembly
- Hollow moulded base suitable for water or sand weighting for total stability
- Telescopic pole allows the flag to be set at two fixed heights
- Optional carry bags available