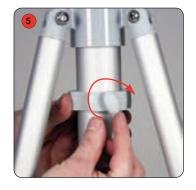

## features & benefits

- Max Flag size 2800mm x 800mm approx
- Overall height 4150mm max approx
- Unique design allows the flag to rotate when the wind direction changes
- Quick assembly
- Hollow moulded base suitable for water or sand weighting for total stability
- Telescopic pole allows the flag to be set at two fixed heights
- Optional carry bags available