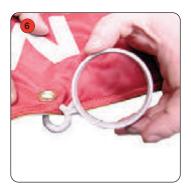

## features & benefits

- Max Flag size 2800mm x 800mm approx
- Overall height 4150mm max approx
- Unique design allows the flag to rotate when the wind direction changes
- Quick assembly
- Hollow moulded base suitable for water or sand weighting for total stability
- Telescopic pole allows the flag to be set at two fixed heights
- Optional carry bags available