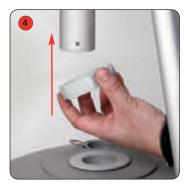

## features & benefits

- Max Flag size 2800mm x 800mm approx
- Overall height 4150mm max approx
- Unique design allows the flag to rotate when the wind direction changes
- Quick assembly
- Hollow moulded base suitable for water or sand weighting for total stability
- Telescopic pole allows the flag to be set at two fixed heights
- Optional carry bags available