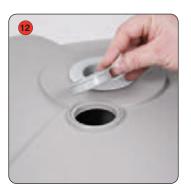

## features & benefits

- Max Flag size 2800mm x 800mm approx
- Overall height 4150mm max approx
- Unique design allows the flag to rotate when the wind direction changes
- Quick assembly
- Hollow moulded base suitable for water or sand weighting for total stability
- Telescopic pole allows the flag to be set at two fixed heights
- Optional carry bags available

| hardware specifications                                                                                                                                                                                                                                       | graphic specifications                                                                                                                                                 | additional informatior                                                                                                                                                |
|---------------------------------------------------------------------------------------------------------------------------------------------------------------------------------------------------------------------------------------------------------------|------------------------------------------------------------------------------------------------------------------------------------------------------------------------|-----------------------------------------------------------------------------------------------------------------------------------------------------------------------|
| Overall assembled dimensions:<br>Maximum height<br>4150mm (h) x 630mm (dia) approx<br>Minimum height<br>2900mm (h) x 630mm (dia) approx<br>Weights: 8kg approx empty and 52kg approx<br>when filled with water<br>Capacity of base: 44 litres of water approx | Recommended substrate:<br>Lightweight flag textile<br>Do not use banner vinyl<br>Recommended print process:<br>Dye-sublimation print onto one<br>side of the flag only | Wind Dancer 4m flags are<br>designed to withstand<br>approximate windspeeds of<br>13 to 18 miles per hour<br>(Beaufort Scale 4)<br>Recommended Carry bags:<br>AB212-C |