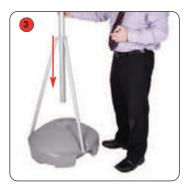

## features & benefits

- Max Flag size 2800mm x 800mm approx
- Overall height 4150mm max approx
- Unique design allows the flag to rotate when the wind direction changes
- Quick assembly
- Hollow moulded base suitable for water or sand weighting for total stability
- Telescopic pole allows the flag to be set at two fixed heights
- Optional carry bags available