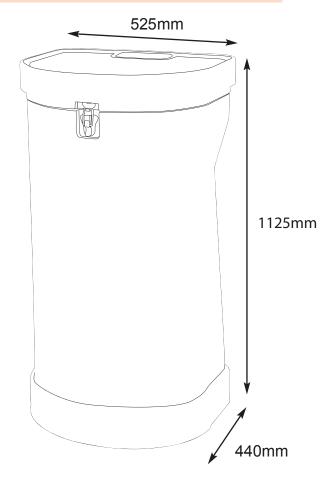

## Hardware specifications

Internal size (h) x(d): 950mm (h) x 390mm (d) Weight (when empty): 7.2kg