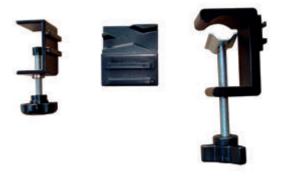

These connectors are suitable for various applications including two sizes of "G" Clamps and two sizes of Pop-Up Stand attachments. The head unit is multi-positionable and can also be rotated.

Complete with two clamps and Pop up fitting, the pop up fitting can be drilled and screwed to top panels.

The camps offer grip up to 50mm tube or 45mm flat panels Ideal for exhibition gantry

KEY Data: IP20 6-6500 Kelvin cool white 110 degree 24 Watt 1750 Lumens 85-265volts Long Arm Black, silver and white variants