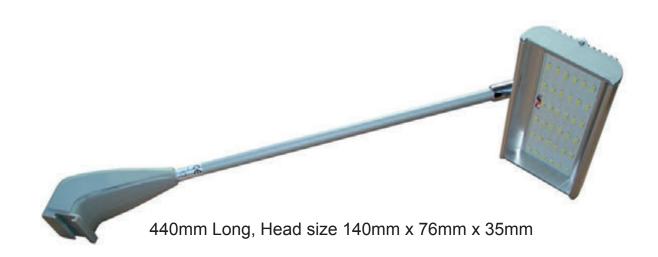

## Long arm exhibition light

This superb Long Arm Exhibition Light is the perfect solution for Exhibition downlighting and is available in Silver, Black & white Paint finish. Lightweight and easy to set up it produces a powerful 110deg wash of Cool White Light. The light is supplied complete with a selection of interchangeable fixing connectors that simply slide into the base of the unit.

These connectors are suitable for various applications including two sizes of "G" Clamps and two sizes of Pop-Up Stand attachments. The head unit is multi-positionable and can also be rotated.

Complete with two clamps and Pop up fitting, the pop up fitting can be drilled and screwed to top panels.

The camps offer grip up to 50mm tube or 45mm flat panels Ideal for exhibition gantry

KEY Data: IP20 6-6500 Kelvin cool white 110 degree 24 Watt 1750 Lumens 85-265volts Long Arm Black, silver and white variants