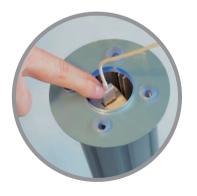

## iPad Podium

**WARNING** – large base plate is heavy (7.5kg).

Carefully position base plate over 8-way post and align 4 off fixing holes to threads of post (ensuring the countersunk holes are uppermost). Insert and tighten 4 off base plate screws to secure.