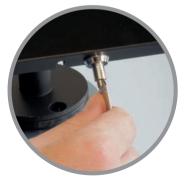

12

Plug cable into USB Power Adapter below podium top and plate.

Align holes of the iPad holder to the post fixings. Insert and tighten 2 screws to secure. Rotate iPad holder through 90°, aligning remaining 2 holes to post fixings. Insert and tighten final screw to secure (in diametrically opposite hole from tightened screw in stage 8).