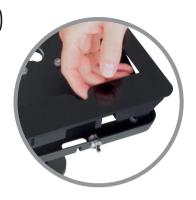

If you are **not using cable management** for charging, please **proceed to stage 13**.

Unlock the iPad enclosure by inserting key into security lock and rotate 'QUARTER TURN ONLY' clockwise or counter-clockwise through 90 degrees which releases the locking pin. Return key back to original position to remove.

10

Lift fascia out of enclosure. Insert cable (supplied with Apple iPad) allowing 10cm to remain "free" at charge/sync connector end by gently pressing into retaining moulding.

11

Feed USB end of charge/ sync cable through middle of enclosure, below pin, so it just protrudes from bottom of support column.