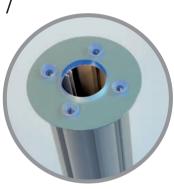

7

Align 4 holes of aluminium plate and acrylic podium top, with countersunk holes uppermost, with threaded holes in post

8

Loosely Insert 2 screws through aligned diametrically opposite holes. Fully tighten 1 screw using hex key provided before removing second screw.