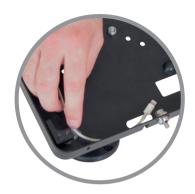

12

Plug cable into USB Power Adapter below podium top and plate.

Align holes of the iPad holder to the post fixings. Insert and tighten 2 screws to secure. Rotate iPad holder through 90°, aligning remaining 2 holes to post fixings. Insert and tighten final screw to secure (in diametrically opposite hole from tightened screw in stage 8).