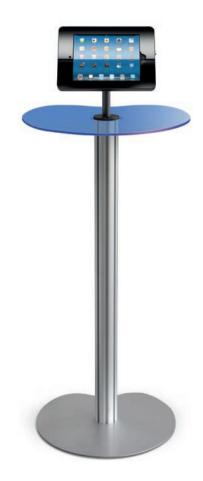

## iPad Podium

**WARNING** – large base plate is heavy (7.5kg).

Carefully position base plate over 8-way post and align 4 off fixing holes to threads of post (ensuring the countersunk holes are uppermost). Insert and tighten 4 off base plate screws to secure.