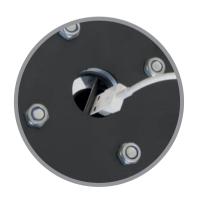

## iPad Podium

**WARNING** – large base plate is heavy (7.5kg).

Carefully position base plate over 8-way post and align 4 off fixing holes to threads of post (ensuring the countersunk holes are uppermost). Insert and tighten 4 off base plate screws to secure.