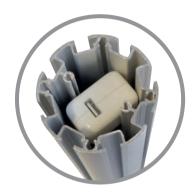

Stand base and post upright ensuring lead is kept clear of foot pads.

Plug figure-8 head into USB Power Adapter (supplied with Apple iPad).

6

Position black mains cable into internal post channel and carefully slide USB Power Adapter down below the top of the post.