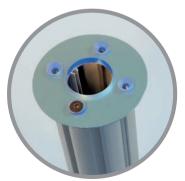

7

Align 4 holes of aluminium plate and acrylic podium top, with countersunk holes uppermost, with threaded holes in post

8

Loosely Insert 2 screws through aligned diametrically opposite holes. Fully tighten 1 screw using hex key provided before removing second screw.