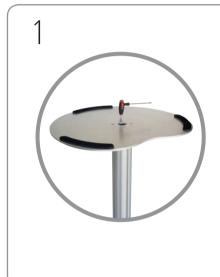

Carefully lay assembled base and post horizontally on floor.

NB – If you are **not using cable management** for charging, please carefully stand base and post upright and **proceed to stage 7**.

Feed figure-8 head of power lead through base until it protrudes from top of post.

Stand base and post upright ensuring lead is kept clear of foot pads.

Plug figure-8 head into USB Power Adapter (supplied with Apple iPad).

6

Position black mains cable into internal post channel and carefully slide USB Power Adapter down below the top of the post.