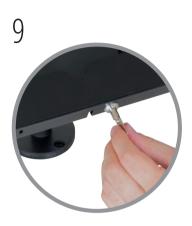

Stand base and post upright ensuring lead is kept clear of foot pads.

Plug figure-8 head into USB Power Adapter (supplied with Apple iPad).

6

Position black mains cable into internal post channel and carefully slide USB Power Adapter down below the top of the post.