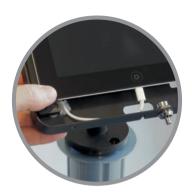

12

Plug cable into USB Power Adapter below podium top and plate.

Align holes of the iPad holder to the post fixings. Insert and tighten 2 screws to secure. Rotate iPad holder through 90°, aligning remaining 2 holes to post fixings. Insert and tighten final screw to secure (in diametrically opposite hole from tightened screw in stage 8).