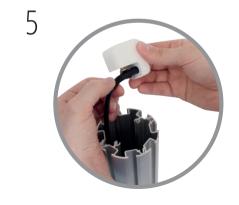

Stand base and post upright ensuring lead is kept clear of foot pads.

Plug figure-8 head into USB Power Adapter (supplied with Apple iPad).

6

Position black mains cable into internal post channel and carefully slide USB Power Adapter down below the top of the post.