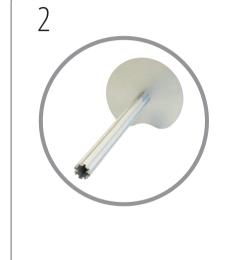

7

Align 4 holes of aluminium plate and acrylic podium top, with countersunk holes uppermost, with threaded holes in post

8

Loosely Insert 2 screws through aligned diametrically opposite holes. Fully tighten 1 screw using hex key provided before removing second screw.