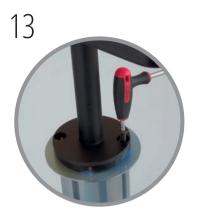

7

Align 4 holes of aluminium plate and acrylic podium top, with countersunk holes uppermost, with threaded holes in post

8

Loosely Insert 2 screws through aligned diametrically opposite holes. Fully tighten 1 screw using hex key provided before removing second screw.

If you are **not using cable management** for charging, please **proceed to stage 13**.

Unlock the iPad enclosure by inserting key into security lock and rotate 'QUARTER TURN ONLY' clockwise or counter-clockwise through 90 degrees which releases the locking pin. Return key back to original position to remove.