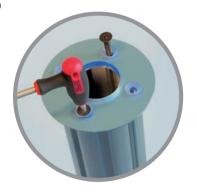

7

Align 4 holes of aluminium plate and acrylic podium top, with countersunk holes uppermost, with threaded holes in post

8

Loosely Insert 2 screws through aligned diametrically opposite holes. Fully tighten 1 screw using hex key provided before removing second screw.