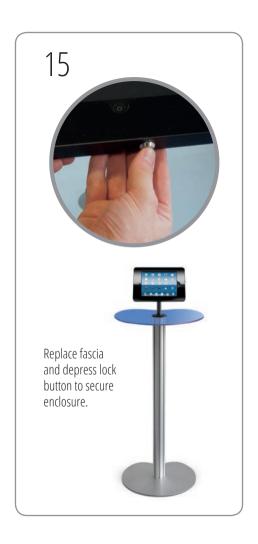

14

Plug charge/sync cable into iPad and place inside enclosure, gently press all four corners of iPad down into mouldings to hold.

NB — If you are **not using cable management** for charging, unlock the iPad enclosure by inserting key into security lock and rotate 'QUARTER TURN ONLY' clockwise or counterclockwise through 90 degrees which releases the locking pin. Return key back to original position to remove. Lift fascia out of enclosure, and place iPad inside, gently pressing all four corners down into mouldings to hold.