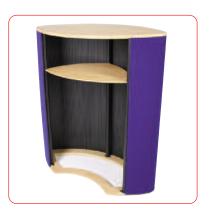

### Luna Display Plinth

A very lightweight and attractive workstation with fine-grade fluted plastic tambour for a smoother finish. The plastic tambour is ideal for application of laminate graphics. Luna is perfect for roadshows or where portability is important.

#### features & benefits

- Flat pack furniture constructed from composite materials and fluted plastic tambour
- No tools assembly, unit packs flat for easy transportation
- Complete with internal shelf & storage area
- Fluted plastic tambour wrap is available in white or covered with Prelude fabric (Tambour is suitable for direct printing or mounting)
- Top and internal shelf available in Birch, Silver or Black thermoformed finishes
- Carry bags or Carry cases are available as extra cost options

Internal shelf included, unit is open at the back

Laminate graphics can be applied to the tambour wrap or directly printed

Plastic tambour wrap is available in black, white or covered with Prelude fabric