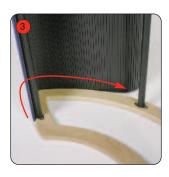

Ensure the poles have their slots nearest to the top of the unit.

Lower top onto the poles. Unfasten each pole and then refasten to secure the top to the base.

Attach the vertical edge of the wrap to the pole using loop fastener. Feed the wrap around the base, fitting into the groove securely.

Feed the wrap around the top at the same time as the base to ensure an even fit.