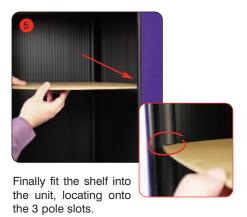

#### **Assembly Instructions**

Kit includes: Top, base, tambour wrap, internal shelf and 3 twist & lock poles (2 poles have hook fastener attached)

Place the two poles with hook fastener into the fittings located at the rear of the base. Place the remaining pole into the fitting at the front of the base. Twist to lock the poles into place.

Ensure the poles have their slots nearest to the top of the unit.

Lower top onto the poles. Unfasten each pole and then refasten to secure the top to the base.

Attach the vertical edge of the wrap to the pole using loop fastener. Feed the wrap around the base, fitting into the groove securely.