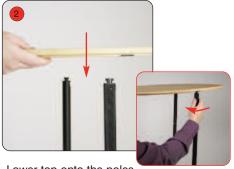

Ensure the poles have their slots nearest to the top of the unit.

Lower top onto the poles. Unfasten each pole and then refasten to secure the top to the base.

Attach the vertical edge of the wrap to the pole using loop fastener. Feed the wrap around the base, fitting into the groove securely.