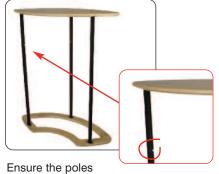

Ensure the poles have their slots nearest to the top of the unit.

Lower top onto the poles. Unfasten each pole and then refasten to secure the top to the base.

Attach the vertical edge of the wrap to the pole using loop fastener. Feed the wrap around the base, fitting into the groove securely.