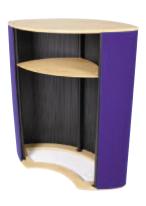

Internal shelf included, unit is open at the back

Laminate graphics can be applied to the tambour wrap or directly printed

Plastic tambour wrap is available in black, white or covered with Prelude fabric