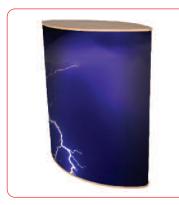

### Luna Display Plinth

A very lightweight and attractive workstation with fine-grade fluted plastic tambour for a smoother finish. The plastic tambour is ideal for application of laminate graphics. Luna is perfect for roadshows or where portability is important.

#### features & benefits

- Flat pack furniture constructed from composite materials and fluted plastic tambour
- No tools assembly, unit packs flat for easy transportation
- Complete with internal shelf & storage area
- Fluted plastic tambour wrap is available in white or covered with Prelude fabric (Tambour is suitable for direct printing or mounting)
- Top and internal shelf available in Birch, Silver or Black thermoformed finishes
- Carry bags or Carry cases are available as extra cost options