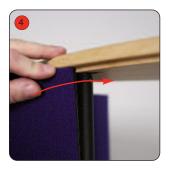

Ensure the poles have their slots nearest to the top of the unit.

Lower top onto the poles. Unfasten each pole and then refasten to secure the top to the base.

Attach the vertical edge of the wrap to the pole using loop fastener. Feed the wrap around the base, fitting into the groove securely.