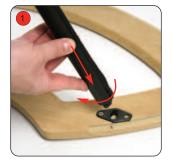

#### **Assembly Instructions**

Kit includes: Top, base, tambour wrap, internal shelf and 3 twist & lock poles (2 poles have hook fastener attached)

Place the two poles with hook fastener into the fittings located at the rear of the base. Place the remaining pole into the fitting at the front of the base. Twist to lock the poles into place.