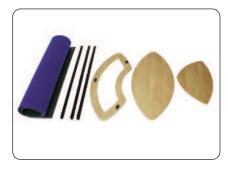

#### **Assembly Instructions**

Kit includes: Top, base, tambour wrap, internal shelf and 3 twist & lock poles (2 poles have hook fastener attached)

Place the two poles with hook fastener into the fittings located at the rear of the base. Place the remaining pole into the fitting at the front of the base. Twist to lock the poles into place.

Ensure the poles have their slots nearest to the top of the unit.

Lower top onto the poles. Unfasten each pole and then refasten to secure the top to the base.

Attach the vertical edge of the wrap to the pole using loop fastener. Feed the wrap around the base, fitting into the groove securely.