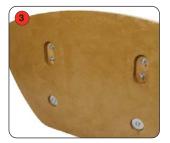

Tools: 3mm Allen key, 4mm Allen key and 6mm Allen key

Insert screw through penny washer and base

Attach and tighten support strut between round posts

Tighten to 50mm round posts

Attach LCD brackets to LCD bracket backboard.