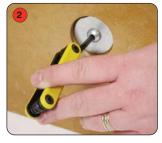

Tools: 3mm Allen key, 4mm Allen key and 6mm Allen key

Insert screw through penny washer and base

Attach and tighten support strut between round posts

Tighten to 50mm round posts

Attach LCD brackets to LCD bracket backboard.