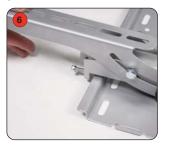

Fix all screws to round posts through base

Attach LCD mount to 50mm round posts with M6 x 70mm screws, flat washers, spring washers, and thumb wheels.

Attach curved leg to base and round posts

Post end caps can be removed to help fit the LCD bracket