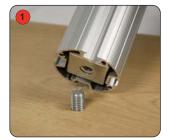

Tools: 3mm Allen key, 4mm Allen key and 6mm Allen key

Insert screw through penny washer and base

Attach and tighten support strut between round posts

Tighten to 50mm round posts

Attach LCD brackets to LCD bracket backboard.

Fix all screws to round posts through base

Attach LCD mount to 50mm round posts with M6 x 70mm screws, flat washers, spring washers, and thumb wheels.

Attach curved leg to base and round posts

Post end caps can be removed to help fit the LCD bracket