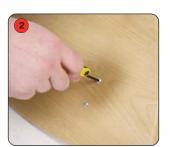

Tools: 3mm Allen key, 4mm Allen key and 6mm Allen key

Insert screw through penny washer and base

Attach and tighten support strut between round posts

Tighten to 50mm round posts

Attach LCD brackets to LCD bracket backboard.

Fix all screws to round posts through base

Attach LCD mount to 50mm round posts with M6 x 70mm screws, flat washers, spring washers, and thumb wheels.

Attach curved leg to base and round posts

Post end caps can be removed to help fit the LCD bracket