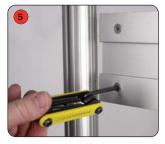

Tools: 3mm Allen key, 4mm Allen key and 6mm Allen key

Insert screw through penny washer and base

Attach and tighten support strut between round posts

Tighten to 50mm round posts

Attach LCD brackets to LCD bracket backboard.