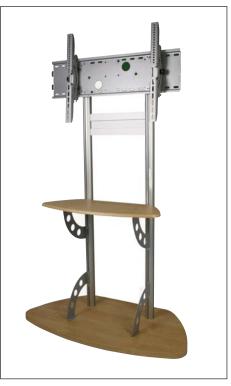

## Lockwall LCD stand - Kit 12

A stylish Plasma and LCD Display stand. Ideally suited for exhibition, point of sale and demonstration use.

#### features & benefits

- Position and present your multi-media for optimum effect.
- Stable and secure platform for 30" to 42"
  Plasma and LCD screens up to 50kg
- Tiltable bracket allows +/- 15 degree movement
- High quality aluminium and thermoformed laminate finish
- Available in Birch, silver and Black base colour options.

(Optional shelf shown, monitor not included)

| hardware & graphic specifications  | additional info               |
|------------------------------------|-------------------------------|
| Overall Assembled dimensions (mm): | Packaged Dimensions:          |
| 1670 (h) x 1015 (w) x 545 (d)      | 1550 (h) x 1050 (w) x 160 (d) |
| Weight:                            | Optional extras:              |
| 21kg                               | LN317 - Media shelf           |
| (All dimensions are approximate)   |                               |