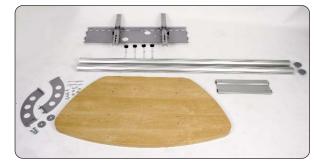

#### Kit includes:

- Thermoformed base 1x Plasma/LCD screen 1x
- mounting brackets
- 2x 50mm round posts
- 1x Rectangular support strut
- Curved leg bracket 2x
- 12x M6 flat washer M6 spring washer
- 8x 2x Penny washer
- M6 wingnut
- 4x 4x M6 thumb wheel
- 4x M6 x 70mm screws
- 4x M6 x 25mm screws 2x M10 x 40 screws
- 2x Aluminium link bar
- with screws

Tools: 3mm Allen key, 4mm Allen key and 6mm Allen key

Insert screw through penny washer and base

Attach and tighten support strut between round posts

Tighten to 50mm round posts

Attach LCD brackets to LCD bracket backboard.

Fix all screws to round posts through base

Attach LCD mount to 50mm round posts with M6 x 70mm screws, flat washers, spring washers, and thumb wheels.

Attach curved leg to base and round posts

Post end caps can be removed to help fit the LCD bracket