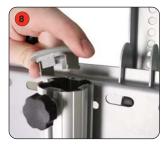

Fix all screws to round posts through base

Attach LCD mount to 50mm round posts with M6 x 70mm screws, flat washers, spring washers, and thumb wheels.

Attach curved leg to base and round posts

Post end caps can be removed to help fit the LCD bracket