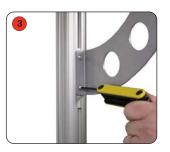

Tools: 3mm Allen key, 4mm Allen key and 6mm Allen key

Insert screw through penny washer and base

Attach and tighten support strut between round posts

Tighten to 50mm round posts

Attach LCD brackets to LCD bracket backboard.

Fix all screws to round posts through base

Attach LCD mount to 50mm round posts with M6 x 70mm screws, flat washers, spring washers, and thumb wheels.

Attach curved leg to base and round posts

Post end caps can be removed to help fit the LCD bracket