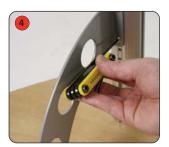

Tools: 3mm Allen key, 4mm Allen key and 6mm Allen key

Insert screw through penny washer and base

Attach and tighten support strut between round posts

Tighten to 50mm round posts

Attach LCD brackets to LCD bracket backboard.