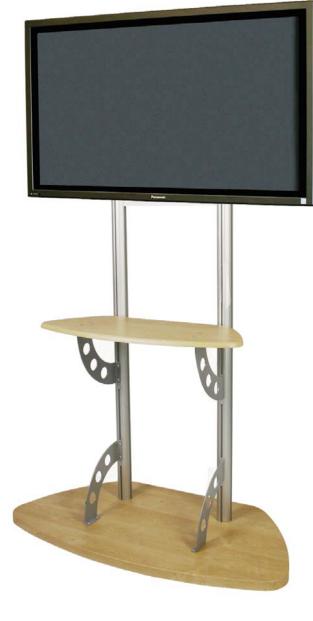

## Lockwall LCD stand - Kit 12

A stylish Plasma and LCD Display stand. Ideally suited for exhibition, point of sale and demonstration use.

#### features & benefits

- Position and present your multi-media for optimum effect.
- Stable and secure platform for 30" to 42"
  Plasma and LCD screens up to 50kg
- Tiltable bracket allows +/- 15 degree movement
- High quality aluminium and thermoformed laminate finish
- Available in Birch, silver and Black base colour options.

(Optional shelf shown, monitor not included)

| hardware & graphic specifications  | additional info               |
|------------------------------------|-------------------------------|
| Overall Assembled dimensions (mm): | Packaged Dimensions:          |
| 1670 (h) x 1015 (w) x 545 (d)      | 1550 (h) x 1050 (w) x 160 (d) |
| Weight:                            | Optional extras:              |
| 21kg                               | LN317 - Media shelf           |
| (All dimensions are approximate)   |                               |