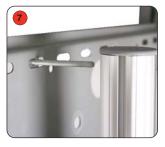

Fix all screws to round posts through base

Attach LCD mount to 50mm round posts with M6 x 70mm screws, flat washers, spring washers, and thumb wheels.

Attach curved leg to base and round posts

Post end caps can be removed to help fit the LCD bracket