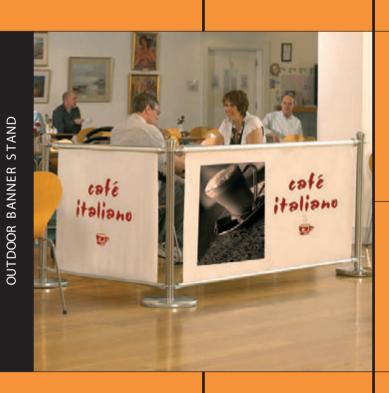

# CAFE BANNER OUTDOOR BANNER STAN D

Suitable for indoor Unique graphic mechanism or outdoor use

outdoor banner stand s

## CAFE BANNER

### BE TERRITORIAL!

FUNCTIONALYET STYLISH PAVEMENT MODULARBANNER SYSTEM. PERFECT FOR PARTITIONINGINTERNAL AND EXTERNAL PEDESTRIAN ENVIRONMENTSAND HIGH TRAFFIC AREAS.

CAFÉ BANNER IS QUICKAND SIMPLE TO ASSEMBLE ANDHAS A SIMPLE TAMPER PROOF LOCKINGMECHANISMWHICH REDUCES THE OPPORTUNITYFOR THEFT OR VANDALISM

#### **FEATURES**

- Unique graphic mechanism eliminating the need to stitch or eyelet your graphic
- Single or double-sided
- Suitable for outdoor and indoor use
- Aluminium top and bottom bar
- Suitable for PVC substrates
- Quick and easy assembly
- Visible graphic height 802mm
- Visible graphic width options are 975mm and 1775mm
- Chromed aluminium finish