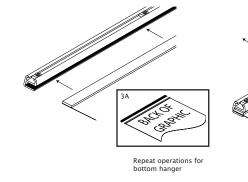

#### CAFE BANNER - CROSS BAR ASSEMBLY INSTRUCTIONS

Attach grahic to hanger (see graphic attachment instructions)

#### CAFE BANNER - GRAPHIC ATTACHMENT

1 Undo grub screws and remove graphic guide 2 Attach self-adhesive graphic guides to rear of top and bottom edges of graphic

3 Slide graphic guide into hanger 4 Tighten up grub screws to secure graphic