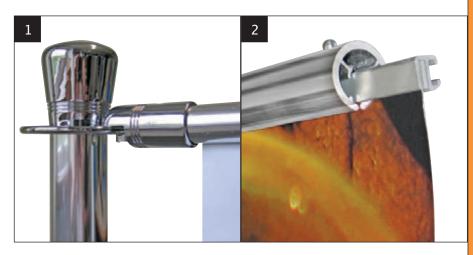

Unique graphic mechanism

### **EXTERNAL** and **INTERNAL** usage

- 1. Top pole attaches easily to post
- 2. Graphic hanger slides into cross arm