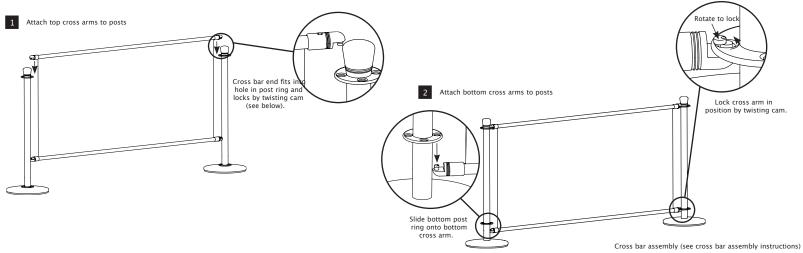

### **EXTERNAL** and **INTERNAL** usage

- 1. Top pole attaches easily to post
- 2. Graphic hanger slides into cross arm

#### COMPONENT LIST

2 x Assembled posts 2 x Cross bars Allen key