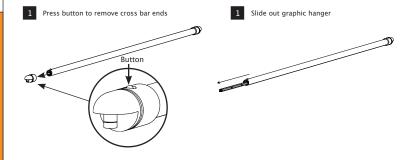

#### CAFE BANNER - CROSS BAR ASSEMBLY INSTRUCTIONS

Attach grahic to hanger (see graphic attachment instructions)

#### COMPONENT LIST

2 x Assembled posts 2 x Cross bars Allen key