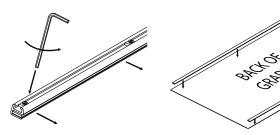

#### CAFE BANNER - GRAPHIC ATTACHMENT

1 Undo grub screws and remove graphic guide 2 Attach self-adhesive graphic guides to rear of top and bottom edges of graphic

3 Slide graphic guide into hanger 4 Tighten up grub screws to secure graphic