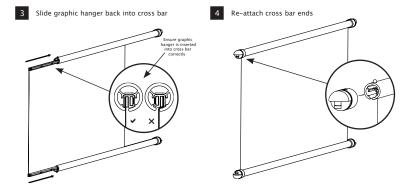

#### CAFE BANNER - CROSS BAR ASSEMBLY INSTRUCTIONS

Attach grahic to hanger (see graphic attachment instructions)

#### COMPONENT LIST

2 x Assembled posts 2 x Cross bars Allen key