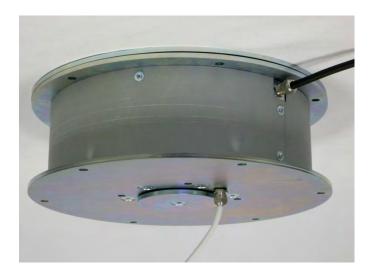

## Safety Kit 1 for CEU5000 and CEU7500

In an unlikely situation, should the turntable's shaft break, the turning plate D including the hanging weight will be prevented from falling due to the steel plate C and the steel shaft B, which are interconnected and screwed to the safety plate A. By using the Safety Kit 1, the requirements according to 7 of DGUV V17 are therefore complied with. The SP1 has a loading capacity of 450 kg (990 lbs) und confers therefore a 12 fold safety of a max. allowed centric hanging load of 37 kg (81 lbs). For a triple safety factor the max. allowed centric hanging load is therefore 150 kg (330 lbs).

**A**: 1 x steel plate (Ø 400 x 6 mm)

**B**: 1 x steel shaft (Ø 38 x 128 mm)

**C**: 1 x steel plate (Ø 110 x 6 mm)

**D**: turn plate of the turn table ( $\emptyset$  400 x 6 mm)

**E**: turn table U 5000 or U 7500