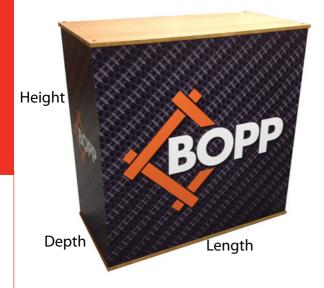

# Bespoke Flat Panel Exhibition Counter

Strong and durable, Portable exhibition trade show counter unit with full digital graphics included. Fabric covered panels are also possible on request. Custom size counters by quotation. Standard unit 1m high x 1000mm x 500mm

### Panel specifications

Overall size (h) x (w) x (d): 1000mm x 1000mm x 500mm Internal storage area size (h) x (w) x (d) 940mm x 920mm x 450mm Weight 25 kgs

Graphic panel dimensions (h) x (w):

Front panel 960mm high x 990mm (rear) Side panel 960mm high x 480mm

Bespoke custom sizes: art working

Take 40mm off your counter height Take 20mm of your counter depth Take 10mm of your counter length

Recommended accessory:

Cable management port - CAB Sign post 2.2m high - Graphiquesign Av pole/vesa 1.8m high - GraphiqueLcd Canvas carry bag - AB116 Internal shelf - Graphiquecs Replacement graphic - GraphiqueGra Ipod stand - Graphipod