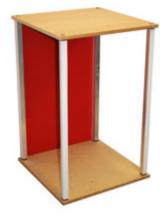

#### Hardware specifications

### Panel specifications

Overall size (h) x (w) x (d): 1000mm x 1000mm x 500mm Internal storage area size (h) x (w) x (d) 940mm x 920mm x 450mm Weight 25 kgs

Graphic panel dimensions (h) x (w):

Front panel 960mm high x 990mm (rear) Side panel 960mm high x 480mm