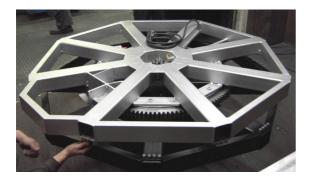

## Product Description New Turntable C S T 0 3

Technical Data

Maximum centric load: 3,000 kg / 6,600 lbs Turn plate: Ø 1250 mm Height of turntable 230mm

Pedestal: 860 x 860 mm Total height of turntable: 230mm Dead weight: approx. 400 kg Rotating speed: 1.0 rpm

Rotation direction: clockwise (cw) Operating voltage: 220 – 240 volt AC, 50 Hz Asynchronous Gear Motor: torque 25 Nm Power consumption: approx. 180 W Rotating power supply by collecting ring for up to16 A (means 3,500 watts) (on request: separate power cord with country specific plug) Power cord: approx. 2 Color: black

Special Features: Belt drive, adjustable Safety friction clutch by driving belt Very low noise Outdoor operation: protection class IP 53

Options: Extension bars to enlarge the revolving platform up to Ø 4,000 mm Speed regulation by Frequency Converter (relation 1:10) Rotation direction: counterclockwise (ccw) Switch for changing rotation direction On request: special functions : reversing operation, cycle operation, stop times, soft start and soft stop.