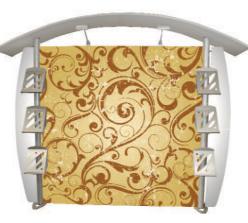

LK030-002 shown above incl 2x LCD mounts, 4x Literature holders (lights and LCD monitor are not included)

LK030-003 shown above incl 6x Literature holders (lights are not included)

Recommended accessories: