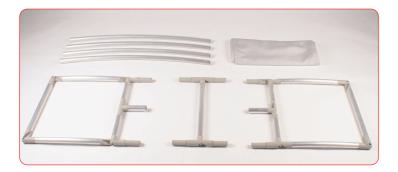

# **Canopy Assembly Instructions**

Canopy kit: 2x end piece, 1x centre piece, 4x connection pole, 1x canopy sock.

Attach the blue end piece with the blue connection poles making sure all of the blue coloured markers are facing in the same direction

repeat steps 1 & 2 for the opposite side.

Pull the canopy sock over the frame work until in required position.

Connect both sides together using the centre piece making sure all of the red markers are facing up.

Close the zip over the end of the frame. Make sure both supporting poles are through the bottom of the sock.