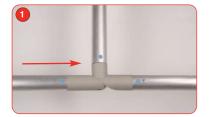

# **Canopy Assembly Instructions**

Canopy kit: 2x end piece, 1x centre piece, 4x connection pole, 1x canopy sock.

Attach the blue end piece with the blue connection poles making sure all of the blue coloured markers are facing in the same direction