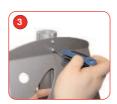

en. Fix LCD bracket in place with screws provided.



Slide the LCD bracket into the channel. Move to the required position.



Once in position, tighten the bracket onto the linear post

## LK031-002

#### Literature holder



Screw flat bar through top of literature holder loosely.



Slide bar down through channel in post.



Tighten into position with an Allen Key.

### Small LCD bracket



To attach the screen, align screw fixings with holes on rear of LCD screen. Fix LCD bracket in place with screws provided.



Slide the LCD bracket into the channel. Move to the required position.



Once in position, tighten the bracket onto the linear post

### LK031-003

#### Literature holder



Screw flat bar through top of literature holder loosely.



Slide bar down through channel in post.



Tighten into position with an Allen Key.

# **Canopy Assembly Instructions**



Canopy kit: 2x end piece, 1x centre piece, 4x connection pole, 1x canopy sock.





Attach the blue end piece with the blue connection poles making sure all of the blue coloured markers are facing in the same direction



repeat steps 1 & 2 for the opposite side.







Pull the canopy sock over the frame work until in required position.

Connect both sides together using the centre piece making sure all of the red markers are facing up.



Close the zip over the end of the frame. Make sure both supporting poles are through the bottom of the sock.