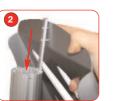

#### Linear shelf

To attach the linear shelf, move the shelf into required position

Tighten into position with an Allen Key.

#### Literature holder

Screw flat bar through top of literature holder loosely.

Slide bar down through channel in post.

Tighten into position with an Allen Key.