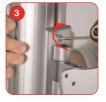

graphic size (mm):

Requires 2 drops at 2000mm x 1000mm

Recommended graphic substrates: Mag tape fixing: 300micron polyester

We are continually improving and modifying our product range and reserve the right to vary the specifications without prior notice. All dimensions and weights quoted are approximate and we accept no responsibility for variance. E&OE

# **Assembly Instructions**



# **Accessory Assembly Instructions**

## LK031-001

#### Linear shelf



To attach the linear shelf, move the shelf into required position



Tighten into position with an Allen Key.

### Small LCD bracket



To attach the screen, align screw fixings with holes on rear of LCD screen. Fix LCD bracket in place with screws provided.



Slide the LCD bracket into the channel. Move to the required position.



Once in position, tighten the bracket onto the linear post

## LK031-002

#### Literature holder



Screw flat bar through top of literature holder loosely.



Slide bar down through channel in post.



Tighten into position with an Allen Key.

### Small LCD bracket



To attach the screen, align screw fixings with holes on rear of LCD screen. Fix LCD bracket in place with screws provided.



Slide the LCD bracket into the channel. Move to the required position.



Once in position, tighten the bracket onto the linear post

### LK031-003

#### Literature holder



Screw flat bar through top of literature holder loosely.



Slide bar down through channel in post.



Tighten into position with an Allen Key.

# **Canopy Assembly Instructions**



Canopy kit: 2x end piece, 1x centre piece, 4