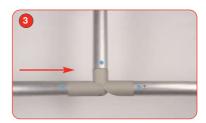

# **Canopy Assembly Instructions**

Canopy kit: 2x end piece, 1x centre piece, 4x connection pole, 1x canopy sock.

Attach the blue end piece with the blue connection poles making sure all of the blue coloured markers are facing in the same direction

repeat steps 1 & 2 for the opposite side.

Pull the canopy sock over the frame work until in required position.

Connect both sides together using the centre piece making sure all of the red markers are facing up.