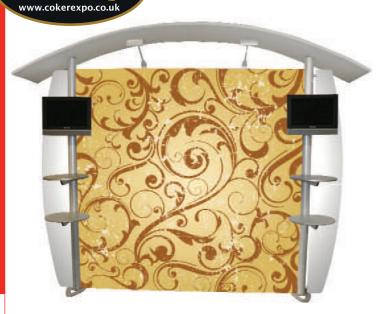

## Lockwall Exec Curve Kit

01256 768178

OKE

LK030-001 shown above incl 2x LCD mounts, 4x Linear shelves (lights and LCD monitor are not included)

A large format stand helping you deliver your show stopping graphics. A stylish yet practical display option ideal for showrooms, shopping centres and exhibitions venues

#### features & benefits

- Portable and easy to assemble
- Anodised aluminium construction
- Unique frosted acrylic wings
- 75mm round modular post system
- Available in 3 different options
- Overall assembled size (mm): 2475(h) x 3000(w) x 500mm(d)

#### hardware specifications

Hardware dimensions (mm): 2375(h) x 3000(w) x 500mm(d) Frosted acrylic wing 995mm(h) x 255mm(w) x 40mm(d) Linear shelf: 370mm (h) x 345mm (w) x 65mm (d) Max weight: 5kg