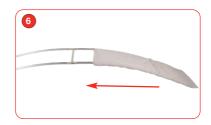

repeat steps 1 & 2 for the opposite side.

Pull the canopy sock over the frame work until in required position.

Connect both sides together using the centre piece making sure all of the red markers are facing up.

Close the zip over the end of the frame. Make sure both supporting poles are through the bottom of the sock.