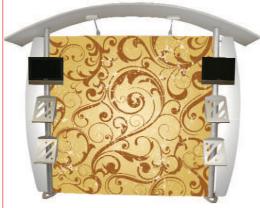

LK030-002 shown above incl 2x LCD mounts, 4x Literature holders (lights and LCD monitor are not included)

LK030-003 shown above incl 6x Literature holders (lights are not included)

Recommended accessories: