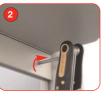

### Small LCD bracket

To attach the screen, align screw fixings with holes on rear of LCD screen. Fix LCD bracket in place with screws provided.

Slide the LCD bracket into the channel. Move to the required position.