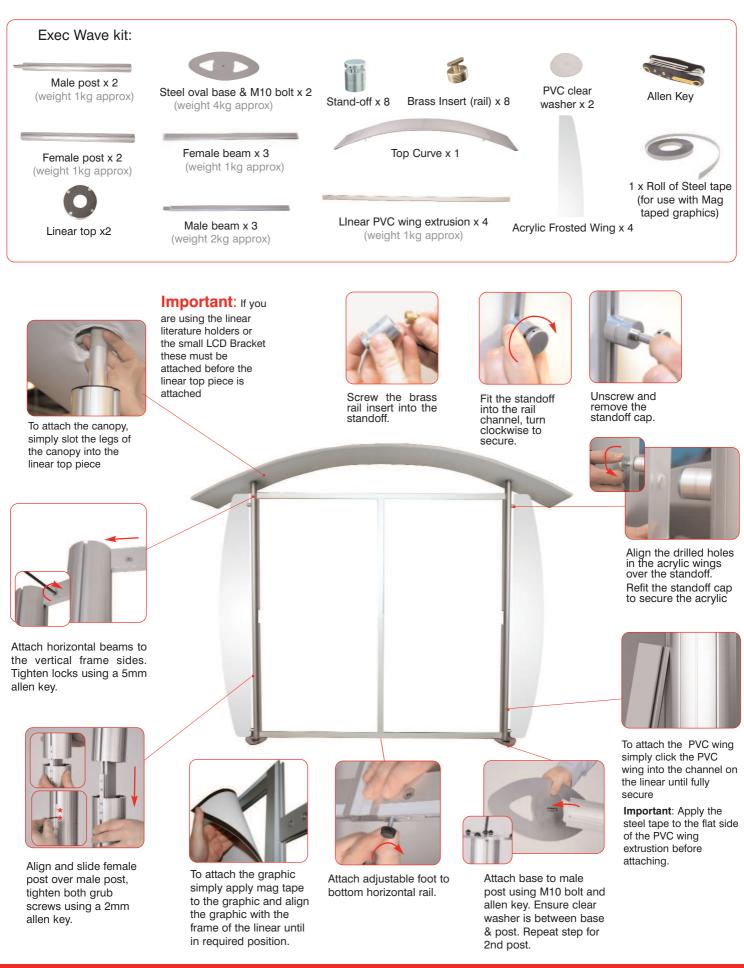

# **Assembly Instructions**

#### Linear shelf

To attach the linear shelf, move the shelf into required position

Tighten into position with an Allen Key.

### Small LCD bracket

To attach the screen, align screw fixings with holes on rear of LCD screen. Fix LCD bracket in place with screws provided.

Slide the LCD bracket into the channel. Move to the required position.

Once in position, tighten the bracket onto the linear post

#### Literature holder

Screw flat bar through top of literature holder loosely.

Slide bar down through channel in post.

Tighten into position with an Allen Key.

# **Canopy Assembly Instructions**

Canopy kit: 2x end piece, 1x centre piece, 4x connection pole, 1x canopy sock.

Attach the blue end piece with the blue connection poles making sure all of the blue coloured markers are facing in the same direction

repeat steps 1 & 2 for the opposite side.

Pull the canopy sock over the frame work until in required position.

Connect both sides together using the centre piece making sure all of the red markers are facing up.

Close the zip over the end of the frame. Make sure both supporting poles are through the bottom of the sock.