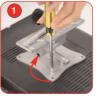

#### Literature holder

Screw flat bar through top of literature holder loosely.

Slide bar down through channel in post.

Tighten into position with an Allen Key.