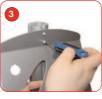

#### Linear shelf

To attach the linear shelf, move the shelf into required position

Tighten into position with an Allen Key.