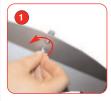

### Small LCD bracket

To attach the screen, align screw fixings with holes on rear of LCD screen. Fix LCD bracket in place with screws provided.

Slide the LCD bracket into the channel. Move to the required position.