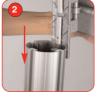

### Small LCD bracket

To attach the screen, align screw fixings with holes on rear of LCD screen. Fix LCD bracket in place with screws provided.

Slide the LCD bracket into the channel. Move to the required position.

Once in position, tighten the bracket onto the linear post