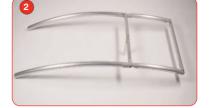

# **Canopy Assembly Instructions**

Canopy kit: 2x end piece, 1x centre piece, 4x connection pole, 1x canopy sock.

Attach the blue end piece with the blue connection poles making sure all of the blue coloured markers are facing in the same direction

repeat steps 1 & 2 for the opposite side.

Pull the canopy sock over the frame work until in required position.

Connect both sides together using the centre piece making sure all of the red markers are facing up.