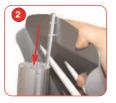

### Small LCD bracket

To attach the screen, align screw fixings with holes on rear of LCD screen. Fix LCD bracket in place with screws provided.

Slide the LCD bracket into the channel. Move to the required position.