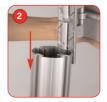

### Small LCD bracket

To attach the screen, align screw fixings with holes on rear of LCD screen. Fix LCD bracket in place with screws provided.

Slide the LCD bracket into the channel. Move to the required position.

Once in position, tighten the bracket onto the linear post