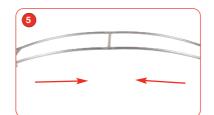

# **Canopy Assembly Instructions**

Canopy kit: 2x end piece, 1x centre piece, 4x connection pole, 1x canopy sock.

Attach the blue end piece with the blue connection poles making sure all of the blue coloured markers are facing in the same direction

repeat steps 1 & 2 for the opposite side.

Pull the canopy sock over the frame work until in required position.

Connect both sides together using the centre piece making sure all of the red markers are facing up.