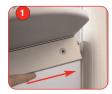

#### Linear shelf

To attach the linear shelf, move the shelf into required position

Tighten into position with an Allen Key.

#### Literature holder

Screw flat bar through top of literature holder loosely.

Slide bar down through channel in post.

Tighten into position with an Allen Key.