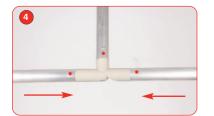

repeat steps 1 & 2 for the opposite side.

Pull the canopy sock over the frame work until in required position.

Connect both sides together using the centre piece making sure all of the red markers are facing up.