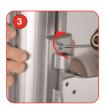

### Small LCD bracket

To attach the screen, align screw fixings with holes on rear of LCD screen. Fix LCD bracket in place with screws provided.

Slide the LCD bracket into the channel. Move to the required position.

Once in position, tighten the bracket onto the linear post