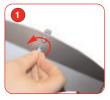

#### Linear shelf

To attach the linear shelf, move the shelf into required position

Tighten into position with an Allen Key.