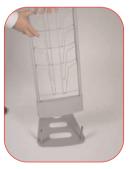

Slot the bottom section onto the pegs of the base until fully secure.

Slot the top section onto the pegs of the bottom section until fully secure.

Assembled dimensions (mm):

1365mm (H) x 300mm (W) x 360mm (D)