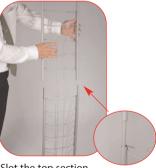

Slot the bottom section onto the pegs of the base until fully secure.

Slot the top section onto the pegs of the bottom section until fully secure.

Assembled dimensions (mm):

1365mm (H) x 300mm (W) x 360mm (D)