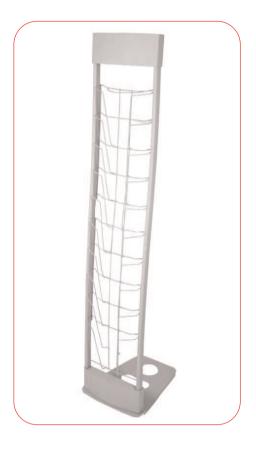

## Features & benefits

- Curvaceous styling with 10 A4 wire frame pockets
- Slim and lightweight
- · Available in Sparkling Silver
- Separates into 3 pieces
- Carry bag included

10 up deluxe consists of 3 pieces: T op, bottom and base.

Slot the bottom section onto the pegs of the base until fully secure.

Slot the top section onto the pegs of the bottom section until fully secure.

Assembled dimensions (mm):

1365mm (H) x 300mm (W) x 360mm (D)