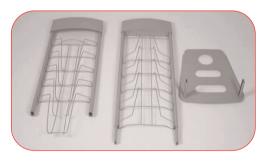

## Features & benefits

- Curvaceous styling with 10 A4 wire frame pockets
- Slim and lightweight
- · Available in Sparkling Silver
- Separates into 3 pieces
- Carry bag included

10 up deluxe consists of 3 pieces: T op, bottom and base.