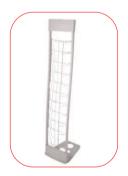

## 10 Up Deluxe

## Features & benefits

- Curvaceous styling with 10 A4 wire frame pockets
- Slim and lightweight
- · Available in Sparkling Silver
- Separates into 3 pieces
- Carry bag included

10 up deluxe consists of 3 pieces: T op, bottom and base.

Slot the bottom section onto the pegs of the base until fully secure.

Slot the top section onto the pegs of the bottom section until fully secure.

Assembled dimensions (mm):

1365mm (H) x 300mm (W) x 360mm (D)