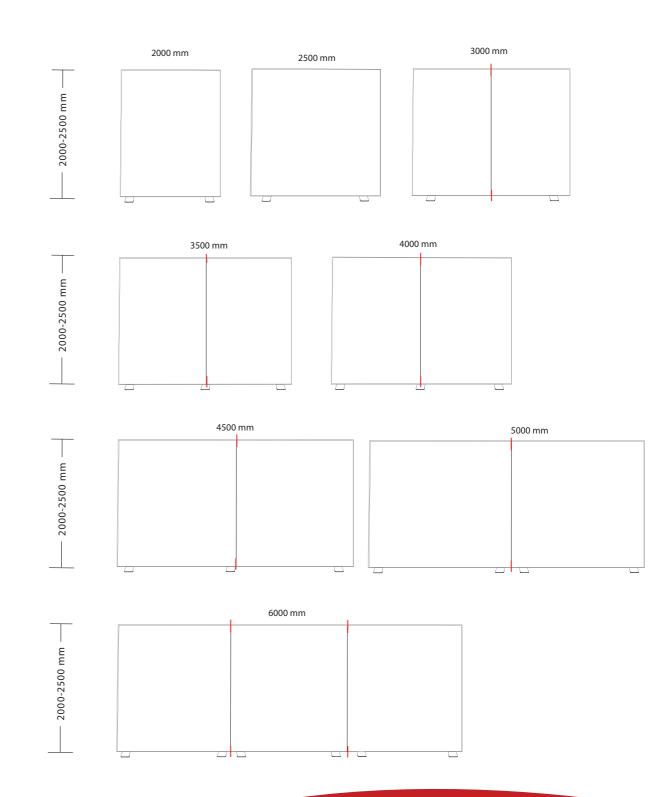

### Sizes and shipping lengths

Split for transport = - Steel bases =  $\square$ 