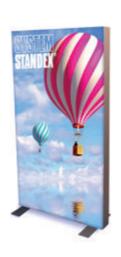

SFF Stretch Fabric Frame **Display Walls** 



# Stretch Fabric Frame Light Boxes



Single sided frames

















## **Stretch Fabric Primary Frames**



SFF frames supplied all cut and machined to order and ready to assemble.

SFF frames are manufactured to your specific designs – from single frames to complete exhibition stands.

SFF frames are available with and without LED illumination.

#### The Profiles





SF-44-2 CSF-44-2-C

### Easy to fit steel bases



CWSF-SFS-2 Fits to: CSF-44-1, CSF-44-2, CSF-44-2-C, CSF-44-4, CSF-44-9 & C SF-36-2

Included: 2 pcs. Screw: M6x12 2 pcs. Sliding nut: GDS-711-M6

### Sizes and shipping lengths

Split for transport = - Steel bases =  $\square$