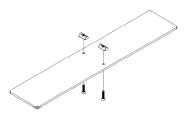

### Easy to fit steel bases

CWSF-SFS-2 Fits to: CSF-44-1, CSF-44-2, CSF-44-2-C, CSF-44-4, CSF-44-9 & C SF-36-2

Included: 2 pcs. Screw: M6x12 2 pcs. Sliding nut: GDS-711-M6