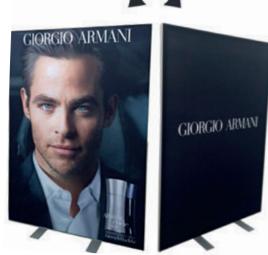

SFF Stretch Fabric Frame **Display Walls** 



# Stretch Fabric Frame Light Boxes



Single sided frames

















## **Stretch Fabric Primary Frames**



SFF frames supplied all cut and machined to order and ready to assemble.

SFF frames are manufactured to your specific designs – from single frames to complete exhibition stands.

SFF frames are available with and without LED illumination.

#### The Profiles





SF-44-2 CSF-44-2-C

### Easy to fit steel bases



CWSF-SFS-2 Fits to: CSF-44-1, CSF-44-2, CSF-44-2-C, CSF-44-4, CSF-44-9 & C SF-36-2

Included: 2 pcs. Screw: M6x12 2 pcs. Sliding nut: GDS-711-M6

### Sizes and shipping lengths

Split for transport = - Steel bases =  $\square$