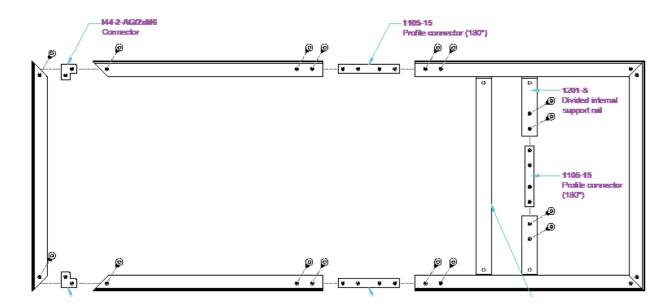

## **Stretch Fabric Primary Frames**

SFF frames supplied all cut and machined to order and ready to assemble.

SFF frames are manufactured to your specific designs – from single frames to complete exhibition stands.