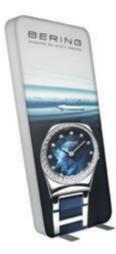

SFF Stretch Fabric Frame **Display Walls** 



# Stretch Fabric Frame Light Boxes



Single sided frames

















## **Stretch Fabric Primary Frames**



SFF frames supplied all cut and machined to order and ready to assemble.

SFF frames are manufactured to your specific designs – from single frames to complete exhibition stands.

SFF frames are available with and without LED illumination.

#### The Profiles





SF-44-2 CSF-44-2-C

### Easy to fit steel bases



CWSF-SFS-2 Fits to: CSF-44-1, CSF-44-2, CSF-44-2-C, CSF-44-4, CSF-44-9 & C SF-36-2

Included: 2 pcs. Screw: M6x12 2 pcs. Sliding nut: GDS-711-M6

### Sizes and shipping lengths

Split for transport = - Steel bases =  $\square$