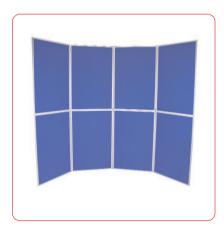

Take the 1st set of 4 panels (with connecting clips) and open out unitl the above shape is achieved (ensure the connecting clips are at the top of the panels)

Lift up the set of 4 panels and place on the top of the 1st set push downwards onto each panel to secure connecting clips.