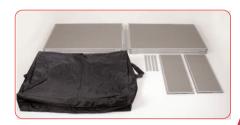

#### Recommended Carry Bags

Basic bags are manufactured in 600 denier

polypropylene with grab handle

Standard bags are manufactured in 1200 denier

with grab handle and shoulder strap

AB110A basic bag for KK120

AB109A standard bag for KK120

AB114A basic bag for KK220 and KK320

AB115B standard bag for KK220 and KK320

### Recommended Carry Cases

AC308 Polypropylene case for KK120

AC312 Polypropylene case for KK220 and KK320

Finally clip header caps to both vertical sides of each header panel