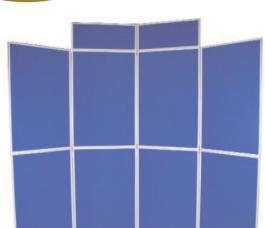

Stylish 8 panel kit with headers. Ideal for presentations and exhibitions

## features & benefits

- Lightweight honeycombe construction
- Easy to transport with modular construction and carry bags
- Baseline or Contender styles allow graphics to be fixed flush within the extruded frame
- Available in 3 standard panel sizes
- Choice of standard or luxury foam backed loop nylon fabrics in a range of colours
- Choice of Black or Grey frames.





Take the 1st set of 4 panels (with connecting clips) and open out unitl the above shape is achieved (ensure the connecting clips are at the top of the panels)



Lift up the set of 4 panels and place on the top of the 1st set push downwards onto each panel to secure connecting clips.

# **Technical Specifications**

#### Panel sizes

KK120 900 x 6