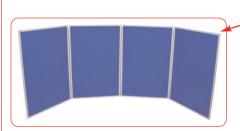

Take the 1st set of 4 panels (with connecting clips) and open out unitl the above shape is achieved (ensure the connecting clips are at the top of the panels)

Lift up the set of 4 panels and place on the top of the 1st set push downwards onto each panel to secure connecting clips.