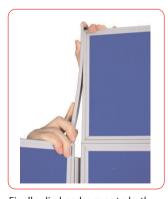

Take the 1st set of 4 panels (with connecting clips) and open out unitl the above shape is achieved (ensure the connecting clips are at the top of the panels)

Lift up the set of 4 panels and place on the top of the 1st set push downwards onto each panel to secure connecting clips.