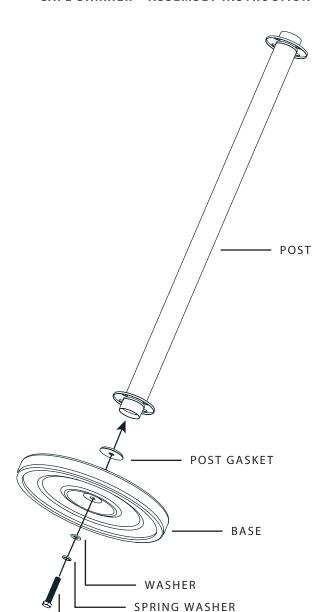

# **POST**

1 x Post

1 x Base

1 x Post Gasket

1 x Bolt

1 x Washer

1 x Spring Washer

8 x Blanking Bungs

# POST

- 1 x Post
- 1 x Base
- 1 x Post Gasket
- 1 x Bolt
- 1 x Washer
- 1 x Spring Washer
- 8 x Blanking Bungs