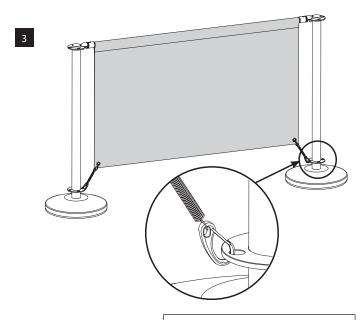

### CAFÉ BARRIER - ASSEMBLY INSTRUCTIONS

BOLT\*

Graphic attachment instructions on reverse