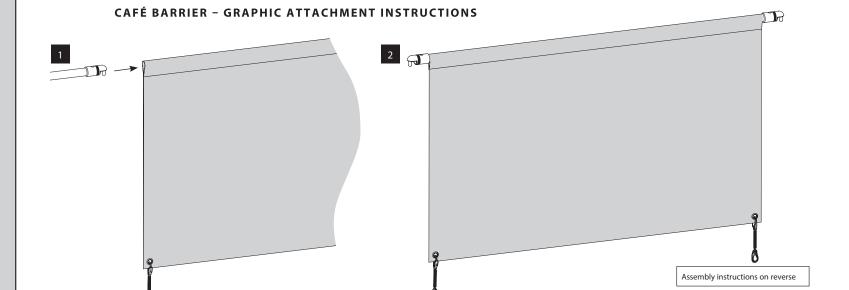

## ESPRESSO CAFÉ BANNER - GRAPHIC PANEL SIZES

\* A size of 100mm allows for 25mm wide double-sided self-adhesive tape to be used to finish the pole pocket. If other widths of d of finishing the pole pocket are used, please adjust the size of the pole pocket accordingly.

ouble-sided tape, or if other methods