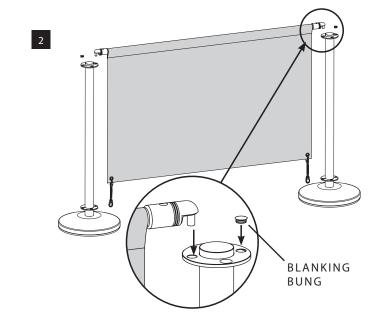

### CAFÉ BARRIER - ASSEMBLY INSTRUCTIONS

BOLT\*

Graphic attachment instructions on reverse

# **COMPONENT LIST** CROSS ARM

1 x Cross Bar

2 x Spring Fittings

## **CROSS ARM**

- 1 x Cross Bar
- 2 x Spring Fittings