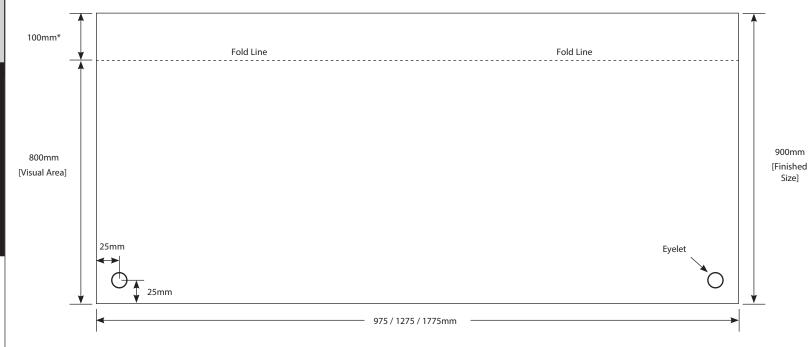

### **SPECIFICATIONS**

**GRAPHIC PANEL SIZE** 

Finished graphic panel size

900mm x 1775 / 1275 / 975mm

[Please note – 100mm of graphic is folded over to create pole pocket]

Visual graphic area

800mm x 1775 / 1275 / 975mm

Graphic panel thickness 500 micron

#### GRAPHIC PANEL SIZE

Finished graphic panel size

900mm x 1775 / 1275 / 975mm

[Please note – 100mm of graphic is folded over to create pole pocket]

Visual graphic area

800mm x 1775 / 1275 / 975mm

Graphic panel thickness

500 micron

## ESPRESSO CAFÉ BANNER - GRAPHIC PANEL SIZES

\* A size of 100mm allows for 25mm wide double-sided self-adhesive tape to be used to finish the pole pocket. If other widths of d of finishing the pole pocket are used, please adjust the size of the pole pocket accordingly.

ouble-sided tape, or if other methods