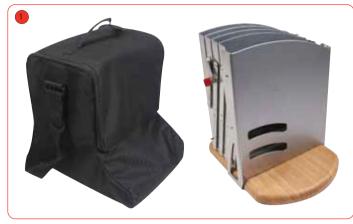

# Important: Ensure fingers are kept clear of folding mechanism when opening and closing the unit

Kit Includes: Aura and carry bag

Hold the top pocket, place foot on base and lift unit gently forward and upwards.