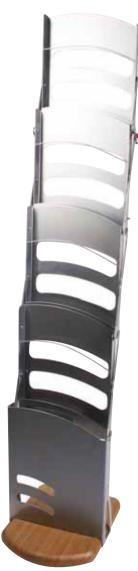

### Aura Literature Rack

A versatile cantilever literature stand, collapsible for easy transportation. Ideal for exhibition displays.

#### Features & benefits

- One step easy cantilever assembly action
- A4 portrait format
- 4 pockets
- Available in silver finish
- Padded Carry bag included
- Anti Collapsible locking arm
- Birch thermo formed base

#### hardware specifications

Assembled dimensions (mm): 1400 (h) x 340 (w) x 310 (d) approx. 55.11"(h) x 13.38"(w) x 12.20 (d) approx Closed dimensions (mm):

360 (h) x 340 (w) x 310 (d) approx. 14.17"(h) x 13.38"(w) x 12.20(d) approx Weight: