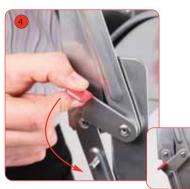

# Important: Ensure fingers are kept clear of folding mechanism when opening and closing the unit

Kit Includes: Aura and carry bag

Hold the top pocket, place foot on base and lift unit gently forward and upwards.

Once unit is fully extended, push the locking arm forwards and secure into place by slotting the hook over the locator pip.

Push locking arm backwards to release