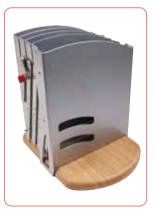

### Aura Literature Rack

A versatile cantilever literature stand, collapsible for easy transportation. Ideal for exhibition displays.

#### Features & benefits

- One step easy cantilever assembly action
- A4 portrait format
- 4 pockets
- Available in silver finish
- Padded Carry bag included
- Anti Collapsible locking arm
- Birch thermo formed base