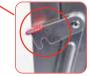

Once unit is fully extended, push the locking arm forwards and secure into place by slotting the hook over the locator pip.

Push locking arm backwards to release