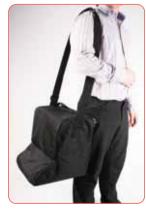

The Aura literature stand folds to a small and handy size for storage

Padded carry bag with shoulder strap and handle for easy transportation