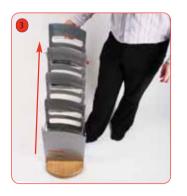

# Important: Ensure fingers are kept clear of folding mechanism when opening and closing the unit

Kit Includes: Aura and carry bag

Hold the top pocket, place foot on base and lift unit gently forward and upwards.