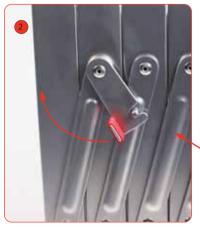

Once unit is fully extended, push the locking arm forwards and secure into place by slotting the hook over the locator pip.

Push locking arm backwards to release