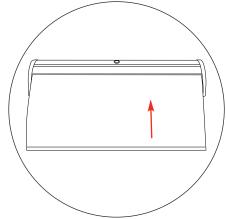

Total Visual Graphic Area: 600x2145mm Total Visual Graphic Area: 800x2145mm Total Visual Graphic Area: 1000x2145mm Total Visual Graphic Area: 1200x2145mm Total Visual Graphic Area: 1500x2145mm Total Visual Graphic Area: 2000x2145mm

Include a 150mm at the bottom (non-visible area in roller mechanism)



630/830/1030/1230/1530/2030mm



Rev3 03.14

Original 2

Based on 800mm unit

We are continually improving and modifying our product range and reserve the right to vary the specifications without prior notice. All dimensions and weights quoted are approximate and we accept no responsibility for variance. E&OE.

## Top Rail Attachment

Option 1







## **Bottom Graphic Attachment**











WARNING: Banner is pre-tensioned always attach graphic to Leader and top rail before removing the locking pin.