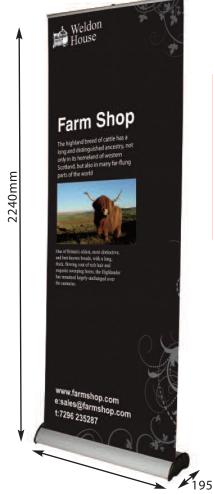

Total Visual Graphic Area: 600x2145mm Total Visual Graphic Area: 800x2145mm Total Visual Graphic Area: 1000x2145mm Total Visual Graphic Area: 1200x2145mm Total Visual Graphic Area: 1500x2145mm Total Visual Graphic Area: 2000x2145mm

Include a 150mm at the bottom (non-visible area in roller mechanism)

630/830/1030/1230/1530/2030mm

Rev3 03.14

Original 2

Based on 800mm unit

We are continually improving and modifying our product range and reserve the right to vary the specifications without prior notice. All dimensions and weights quoted are approximate and we accept no responsibility for variance. E&OE.