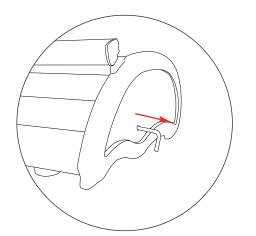

## **Bottom Graphic Attachment**

WARNING: Banner is pre-tensioned always attach graphic to Leader and top rail before removing the locking pin.