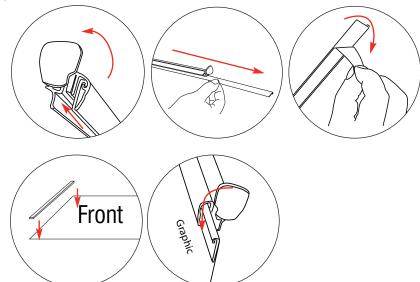

## **Bottom Graphic Attachment**

WARNING: Banner is pre-tensioned always attach graphic to Leader and top rail before removing the locking pin.