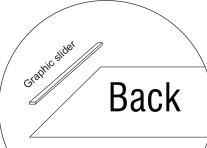

## **Bottom Graphic Attachment**

WARNING: Banner is pre-tensioned always attach graphic to Leader and top rail before removing the locking pin.