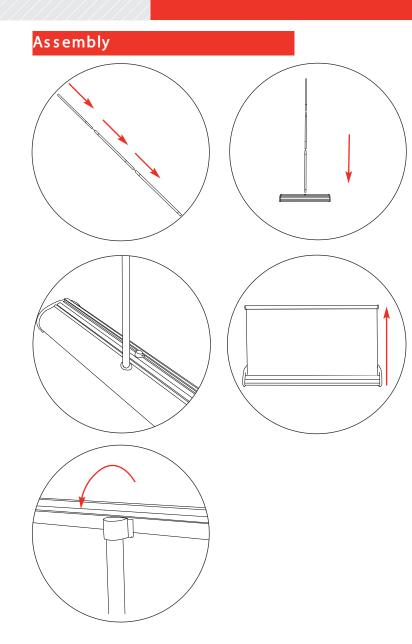

Total Visual Graphic Area: 600x2145mm Total Visual Graphic Area: 800x2145mm Total Visual Graphic Area: 1000x2145mm Total Visual Graphic Area: 1200x2145mm Total Visual Graphic Area: 1500x2145mm Total Visual Graphic Area: 2000x2145mm

Include a 150mm at the bottom (non-visible area in roller mechanism)



630/830/1030/1230/1530/2030mm



Rev3 03.14

Original 2

Based on 800mm unit

We are continually improving and modifying our product range and reserve the right to vary the specifications without prior notice. All dimensions and weights quoted are approximate and we accept no responsibility for variance. E&OE.

## Top Rail Attachment

Option 1







## **Bottom Graphic Attachment**











WARNING: Banner is pre-tensioned always attach graphic to Leader and top rail before removing the locking pin.