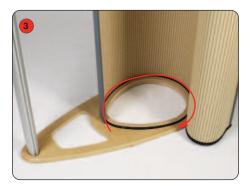

## **Comet assembly**

Kit includes: Base, top, wrap, linear post, aluminium lit holder, fixings, and allen key.

Stand the base and post up now and attach the wrap around the hook and loop mount on the base, pressing firmly to secure.

Take the base, turn on its side and slot the screw and washer through the hole on the underneath near the narrow end.

Lower top onto the wrap and again, press firmly to secure the hook and loop fastening together. Secure in place by inserting and tightening screw at top of post.