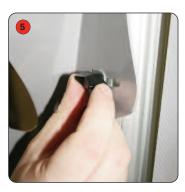

Take the base, turn on its side and slot the screw and washer through the hole on the underneath near the narrow end.

Lower top onto the wrap and again, press firmly to secure the hook and loop fastening together. Secure in place by inserting and tightening screw at top of post.

Feed the screw into the bottom of the linear post and screw tightly to secure, using the Allen key.

The linear post should have the bar and thumbscrews already attached. Unscrew the thumbscrews, and insert through the side of the literature holder, screwing back into the bar to secure