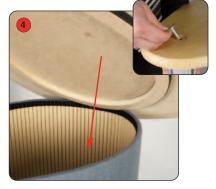

Take the base, turn on its side and slot the screw and washer through the hole on the underneath near the narrow end.

Lower top onto the wrap and again, press firmly to secure the hook and loop fastening together. Secure in place by inserting and tightening screw at top of post.