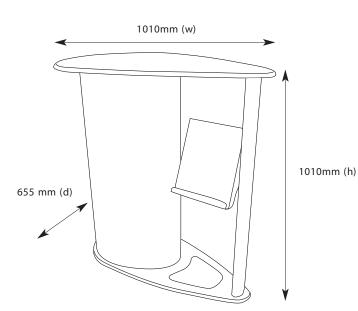

|  | hardware specifications                                  | wrap specifications                                                                                                           | additional info                                                                              |
|--|----------------------------------------------------------|-------------------------------------------------------------------------------------------------------------------------------|----------------------------------------------------------------------------------------------|
|  | Overall size (h) x (w) x (d):<br>1010mm x 1010mm x 655mm | Tambour Wrap dimensions (h) x (w):<br>970mm x 1395mm                                                                          | Recommended accessory:<br>LN112 - Aluminium Literature Holder                                |
|  | Weight:<br>14kg                                          | If applying a graphic to the wrap, an allowance<br>should be made to its size to accommodate<br>material type, thickness etc. | Optional extra cost accessories:<br>Cable management port<br>Recommended Carry bag:<br>AB151 |