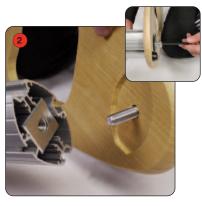

Feed the screw into the bottom of the linear post and screw tightly to secure, using the Allen key.

The linear post should have the bar and thumbscrews already attached. Unscrew the thumbscrews, and insert through the side of the literature holder, screwing back into the bar to secure