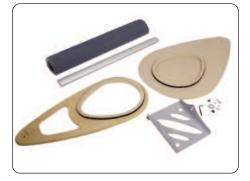

## **Comet assembly**

Kit includes: Base, top, wrap, linear post, aluminium lit holder, fixings, and allen key.

Stand the base and post up now and attach the wrap around the hook and loop mount on the base, pressing firmly to secure.

Take the base, turn on its side and slot the screw and washer through the hole on the underneath near the narrow end.

Lower top onto the wrap and again, press firmly to secure the hook and loop fastening together. Secure in place by inserting and tightening screw at top of post.

Feed the screw into the bottom of the linear post and screw tightly to secure, using the Allen key.

The linear post should have the bar and thumbscrews already attached. Unscrew the thumbscrews, and insert through the side of the literature holder, screwing back into the bar to secure