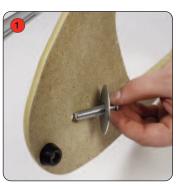

Take the base, turn on its side and slot the screw and washer through the hole on the underneath near the narrow end.

Lower top onto the wrap and again, press firmly to secure the hook and loop fastening together. Secure in place by inserting and tightening screw at top of post.