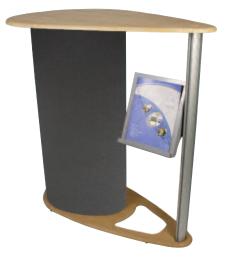

## **Comet Exhibition Counter**

Comet is a stylish workstation and greeting counter constructed from MDF with high quality finish thermoformed laminated tops.

## features & benefits

- Aluminium literature holder included
- Constructed from composite materials and flexible MDF tambour
- Flat packed, easy to transport and quick to assemble
- Allen key supplied
- Load bearing up to 75kgs

Tops are available in Birch, Black or Silver thermoformed finishes

- Choice of Luxury Foam Backed Loop Nylon, Front Runner or Prelude fabric wrap colours
- Beech and Aluminium tambour wraps also available