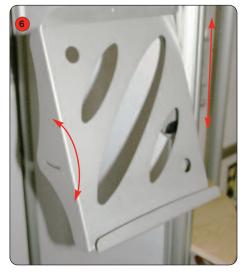

Feed the screw into the bottom of the linear post and screw tightly to secure, using the Allen key.

The linear post should have the bar and thumbscrews already attached. Unscrew the thumbscrews, and insert through the side of the literature holder, screwing back into the bar to secure

The height and angle of the literature holder can be adjusted by loosening the thumbscrews.