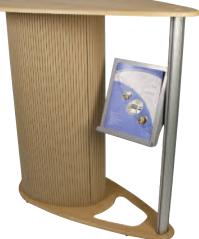

## **Comet Exhibition Counter**

Comet is a stylish workstation and greeting counter constructed from MDF with high quality finish thermoformed laminated tops.

## features & benefits

- Aluminium literature holder included
- Constructed from composite materials and flexible MDF tambour
- Flat packed, easy to transport and quick to assemble
- Allen key supplied
- Load bearing up to 75kgs

Tops are available in Birch, Black or Silver thermoformed finishes

- Choice of Luxury Foam Backed Loop Nylon, Front Runner or Prelude fabric wrap colours
- Beech and Aluminium tambour wraps also available