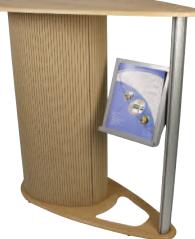

## **Comet Exhibition Counter**

Comet is a stylish workstation and greeting counter constructed from MDF with high quality finish thermoformed laminated tops.

## features & benefits

- Aluminium literature holder included
- Constructed from composite materials and flexible MDF tambour
- Flat packed, easy to transport and quick to assemble
- Allen key supplied
- Load bearing up to 75kgs

Tops are available in Birch, Black or Silver thermoformed finishes

- Choice of Luxury Foam Backed Loop Nylon, Front Runner or Prelude fabric wrap colours
- Beech and Aluminium tambour wraps also available