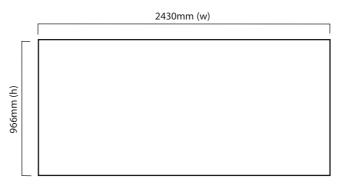

hardware specifications

tambour wrap dimensions

additional info

| Hardware Dimensions (mm)<br>1000 (h) x 1000 (w) x 550 (d) | Base Wrap Dimensions (mm):<br>966 (h) x 2430 (w)                                                                                 | Availability:  Choice of fabric wrap colours.                                                                    |
|-----------------------------------------------------------|----------------------------------------------------------------------------------------------------------------------------------|------------------------------------------------------------------------------------------------------------------|
| Weight:<br>18.5kg approx                                  | If applying a graphic to the wrap,<br>an allowance should be made to<br>its size to accommodate material<br>type, thickness etc. | Laminate colours available in black, beech or rosewood.  Optional accessories:  Carry bags or cases, 50w LV Jack |
| Carry bag/case Dimensions (mm):<br>1050 x 650 x 160       |                                                                                                                                  | socket lighting, Internal shelving, aperture cutouts.                                                            |