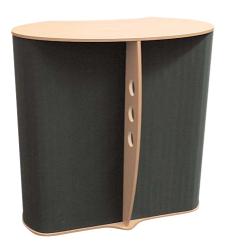

## Elan Physique Counter

Distinctive styling combined with ease of use make the Elan unit an ideal addition to any Exhibition stand

## features & benefits

- Flat pack furniture constructed from composite materials and flexible MDF tambour
- Easy to transport and quick to assemble
- No tools required
- Internal storage area
- Load bearing upto 75kgs approx
- Additional accessories available

hardware specifications

tambour wrap dimensions

additional info

| Hardware Dimensions (mm)<br>1000 (h) x 1000 (w) x 550 (d) | Base Wrap Dimensions (mm):<br>966 (h) x 2430 (w)                                                                                 | Availability:  Choice of fabric wrap colours.                                                                    |
|-----------------------------------------------------------|----------------------------------------------------------------------------------------------------------------------------------|------------------------------------------------------------------------------------------------------------------|
| Weight:<br>18.5kg approx                                  | If applying a graphic to the wrap,<br>an allowance should be made to<br>its size to accommodate material<br>type, thickness etc. | Laminate colours available in black, beech or rosewood.  Optional accessories:  Carry bags or cases, 50w LV Jack |
| Carry bag/case Dimensions (mm):<br>1050 x 650 x 160       |                                                                                                                                  | socket lighting, Internal shelving, aperture cutouts.                                                            |