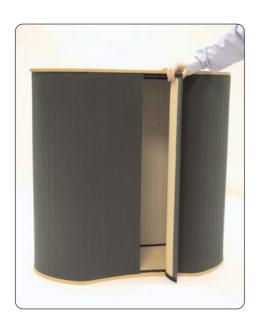

## **Assembly Instructions**

Kit includes: Top, tambour wrap, front 'fin' and base

Place the base on the floor with the ridging uppermost. Attach the tambour to the base.

Make sure that the hook fastener on both the tambour and base fit securely together.

Slot the narrow end of the 'fin' into the hole on the front of the base.

Push the side of the 'fin' against the tambour wrap to secure the fit.

Place the top onto the tambour wrap and secure using the hook fastener.

It may be necessary to open some of the wrap to fit the top onto the hook fastener.

Other products in our Physique range include:

**Double D**Multi-function popular style workstation.

**Single D**Designed to add useful counter space to any display.