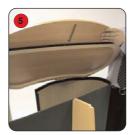

Slot the narrow end of the 'fin' into the hole on the front of the base.

Push the side of the 'fin' against the tambour wrap to secure the fit.

Place the top onto the tambour wrap and secure using the hook fastener.

It may be necessary to open some of the wrap to fit the top onto the hook fastener.

Other products in our Physique range include:

**Double D**Multi-function popular style workstation.

**Single D**Designed to add useful counter space to any display.