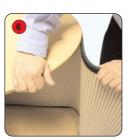

## **Assembly Instructions**

Kit includes: Top, tambour wrap, front 'fin' and base

Place the base on the floor with the ridging uppermost. Attach the tambour to the base.

Make sure that the hook fastener on both the tambour and base fit securely together.

Slot the narrow end of the 'fin' into the hole on the front of the base.

Push the side of the 'fin' against the tambour wrap to secure the fit.

Place the top onto the tambour wrap and secure using the hook fastener.