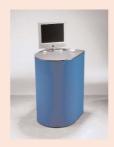

## Elan Physique Counter

Distinctive styling combined with ease of use make the Elan unit an ideal addition to any Exhibition stand

## features & benefits

- Flat pack furniture constructed from composite materials and flexible MDF tambour
- Easy to transport and quick to assemble
- No tools required
- Internal storage area
- Load bearing upto 75kgs approx
- Additional accessories available

hardware specifications

tambour wrap dimensions

additional info

| Hardware Dimensions (mm)<br>1000 (h) x 1000 (w) x 550 (d) | Base Wrap Dimensions (mm):<br>966 (h) x 2430 (w)                                                                                 | Availability:  Choice of fabric wrap colours.                                                                    |
|-----------------------------------------------------------|----------------------------------------------------------------------------------------------------------------------------------|------------------------------------------------------------------------------------------------------------------|
| Weight:<br>18.5kg approx                                  | If applying a graphic to the wrap,<br>an allowance should be made to<br>its size to accommodate material<br>type, thickness etc. | Laminate colours available in black, beech or rosewood.  Optional accessories:  Carry bags or cases, 50w LV Jack |
| Carry bag/case Dimensions (mm):<br>1050 x 650 x 160       |                                                                                                                                  | socket lighting, Internal shelving, aperture cutouts.                                                            |