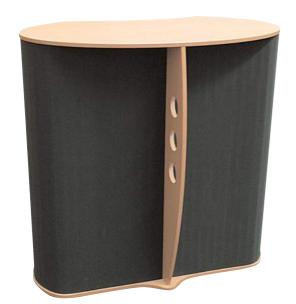

## Elan Physique Counter

Distinctive styling combined with ease of use make the Elan unit an ideal addition to any Exhibition stand

## features & benefits

- Flat pack furniture constructed from composite materials and flexible MDF tambour
- Easy to transport and quick to assemble
- No tools required
- Internal storage area
- Load bearing upto 75kgs approx
- Additional accessories available