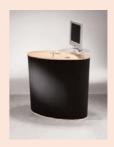

## Elan Physique Counter

Distinctive styling combined with ease of use make the Elan unit an ideal addition to any Exhibition stand

## features & benefits

- Flat pack furniture constructed from composite materials and flexible MDF tambour
- Easy to transport and quick to assemble
- No tools required
- Internal storage area
- Load bearing upto 75kgs approx
- Additional accessories available

hardware specifications

tambour wrap dimensions

additional info

| Hardware Dimensions (mm)<br>1000 (h) x 1000 (w) x 550 (d) | Base Wrap Dimensions (mm):<br>966 (h) x 2430 (w)                                                                                 | Availability:  Choice of fabric wrap colours.                                                                    |
|-----------------------------------------------------------|----------------------------------------------------------------------------------------------------------------------------------|------------------------------------------------------------------------------------------------------------------|
| Weight:<br>18.5kg approx                                  | If applying a graphic to the wrap,<br>an allowance should be made to<br>its size to accommodate material<br>type, thickness etc. | Laminate colours available in black, beech or rosewood.  Optional accessories:  Carry bags or cases, 50w LV Jack |
| Carry bag/case Dimensions (mm):<br>1050 x 650 x 160       |                                                                                                                                  | socket lighting, Internal shelving, aperture cutouts.                                                            |