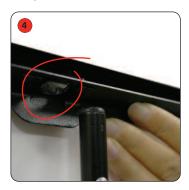

ate: Recommended material thickness between 225 - 300 microns | Included in kit: Top rail, bottom rail, stabilising foot, telescopic pole set, wrap and carry bag/tube Availability: Powdercoated Black Seemless graphic walls: Require BR404 joining bars and EM400 edge to edge magtape |

## **Assembly Instructions**

## **Bannerstand Assembly**



Kit includes: top rail, bottom rail, stabilising foot, telescopic poles, wrap and carry bag/tube



Take the stabilising foot and slide into the bottom rail in the direction of the green arrow until it is centrally positioned and locked into place.



Slot the bottom of the telescopic pole into the foot.



Lengthen the pole by pull out each section, pulling out the pole to the desired height and then twist the thumb screw to secure pole into place



Carefully unroll the graphic and secure into position by locating the top rail hole with the telescopic pole.



Repeat Step 3 if necessary to tension the graphic image.