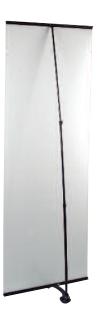

## **Uno Banner Stand**

A very popular and highly versatile tension banner stand that is lightweight, portable and very simple to use. Available in 2 width options with adjustable height, Uno is flexible enough to carry a wide variety of graphics.

## features & benefits

- Lightweight components
- Telescopic pole for adjustable height
- Quick to assemble and easy to use
- Includes carry bag/tube
- Units can join together to form a seamless graphic wall (\*requires additional components)