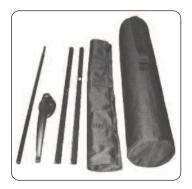

## **Bannerstand Assembly**

Kit includes: top rail, bottom rail, stabilising foot, telescopic poles, wrap and carry bag/tube

Take the stabilising foot and slide into the bottom rail in the direction of the green arrow until it is centrally positioned and locked into place.