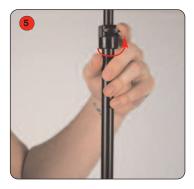

Slot the bottom of the telescopic pole into the foot.

Lengthen the pole by pull out each section, pulling out the pole to the desired height and then twist the thumb screw to secure pole into place

Carefully unroll the graphic and secure into position by locating the top rail hole with the telescopic pole.