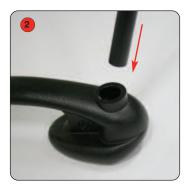

Slot the bottom of the telescopic pole into the foot.

Lengthen the pole by pull out each section, pulling out the pole to the desired height and then twist the thumb screw to secure pole into place

Carefully unroll the graphic and secure into position by locating the top rail hole with the telescopic pole.