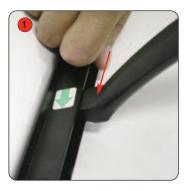

## **Bannerstand Assembly**

Kit includes: top rail, bottom rail, stabilising foot, telescopic poles, wrap and carry bag/tube

Take the stabilising foot and slide into the bottom rail in the direction of the green arrow until it is centrally positioned and locked into place.