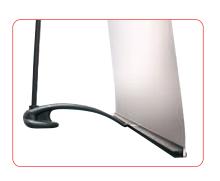

## **Bannerstand Assembly**

Kit includes: top rail, bottom rail, stabilising foot, telescopic poles, wrap and carry bag/tube

Take the stabilising foot and slide into the bottom rail in the direction of the green arrow until it is centrally positioned and locked into place.