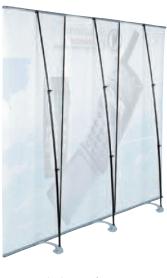

Linked Uno's forming a seemless graphic wall

| hardware specifications                                                                                                                    | graphic specifications                                                                                                                                                             | additional info                                                                                                                                                                                                           |
|--------------------------------------------------------------------------------------------------------------------------------------------|------------------------------------------------------------------------------------------------------------------------------------------------------------------------------------|---------------------------------------------------------------------------------------------------------------------------------------------------------------------------------------------------------------------------|
| Hardware Dimensions (mm): Uno 2210 (h - max) x 800-1000 (w) x 365 (d) Uno 2.9 Weight: Uno - 4.5kg approx (800mm width including carry bag) | Visible Graphic Dimensions (mm): Uno - 2200h (max) x 800/1000 (w) Minimum Graphic Heights: Uno - 850mm Graphic Substrate: Recommended material thickness between 225 - 300 microns | Included in kit: Top rail, bottom rail, stabilising foot, telescopic pole set, wrap and carry bag/tube Availability: Powdercoated Black Seemless graphic walls: Require BR404 joining bars and EM400 edge to edge magtape |