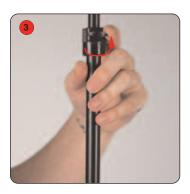

Slot the bottom of the telescopic pole into the foot.

Lengthen the pole by pull out each section, pulling out the pole to the desired height and then twist the thumb screw to secure pole into place

Carefully unroll the graphic and secure into position by locating the top rail hole with the telescopic pole.