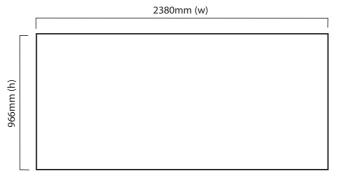

#### Base Wrap Dimensions (mm): Availability: Hardware Dimensions (mm): 1000 (h) x 1000 (w) x 500 (d) approx. 966 (h) x 2380 (w) approx. Choice of fabric wrap colours. Laminate colours available in black, (1080mm (h) to Acrylic shelf) If applying a graphic to the wrap, beech or rosewood. an allowance should be made to Acrylic shelf Dimensions (mm): its size to accommodate material 630 x 425 approx. (at widest points) Optional accessories: type, thickness etc. Carry bags or cases, 50w LV Jack Weight: 20kg approx. socket lighting, Internal shelving, Carry bag/case Dimensions (mm): lockable door, aperture cutouts. 1050 x 550 x 160 approx. AB112A Carry bag or AC311 Carry case