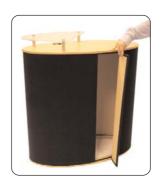

## Urban Physique Counter Unit

hardware specifications

Contemporary yet practical, the Urban physique unit is a useful workstation complete with clear acrylic shelf.

### features & benefits

- Flat pack furniture constructed from composite materials and flexible MDF tambour
- Easy to transport and quick to assemble
- · No tools required
- Load bearing up to 75kgs approx
- · Useful raised acrylic shelf
- · Cable management port
- · Internal storage area

#### Base Wrap Dimensions (mm): Availability: Hardware Dimensions (mm): 1000 (h) x 1000 (w) x 500 (d) approx. 966 (h) x 2380 (w) approx. Choice of fabric wrap colours. Laminate colours available in black, (1080mm (h) to Acrylic shelf) If applying a graphic to the wrap, beech or rosewood. an allowance should be made to Acrylic shelf Dimensions (mm): its size to accommodate material 630 x 425 approx. (at widest points) Optional accessories: type, thickness etc. Carry bags or cases, 50w LV Jack Weight: 20kg approx. socket lighting, Internal shelving, Carry bag/case Dimensions (mm): lockable door, aperture cutouts. 1050 x 550 x 160 approx. AB112A Carry bag or AC311 Carry case