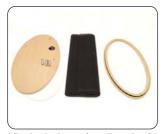

# **Assembly Instructions**

Kit includes: Acrylic shelf, 80mm standoff (x 3), top, tambour wrap and base

Place the base on the floor with the ridging uppermost. Attach the tambour to the base.

Make sure that the hook fastener on both the tambour and base fit securely together.

Place the top onto the tambour wrap and secure using hook fastener.

Unfasten and remove the cover from each standoff.

Fasten each standoff to the brass fasteners mounted to the top.

Lower the acrylic shelf over the standoffs.

Secure the acrylic shelf to the standoffs by fastening the stand off covers.