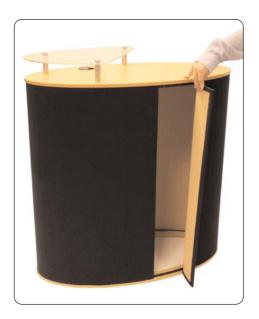

# **Assembly Instructions**

Kit includes: Acrylic shelf, 80mm standoff (x 3), top, tambour wrap and base

Place the base on the floor with the ridging uppermost. Attach the tambour to the base.

Make sure that the hook fastener on both the tambour and base fit securely together.

Place the top onto the tambour wrap and secure using hook fastener.

Unfasten and remove the cover from each standoff.

Fasten each standoff to the brass fasteners mounted to the top.

Lower the acrylic shelf over the standoffs.