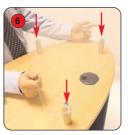

Place the top onto the tambour wrap and secure using hook fastener.

Unfasten and remove the cover from each standoff.

Fasten each standoff to the brass fasteners mounted to the top.

Lower the acrylic shelf over the standoffs.