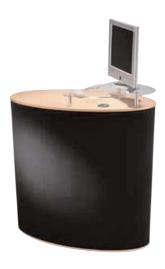

## Urban Physique Counter Unit

hardware specifications

Contemporary yet practical, the Urban physique unit is a useful workstation complete with clear acrylic shelf.

### features & benefits

- Flat pack furniture constructed from composite materials and flexible MDF tambour
- Easy to transport and quick to assemble
- · No tools required
- Load bearing up to 75kgs approx
- · Useful raised acrylic shelf
- · Cable management port
- · Internal storage area