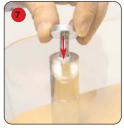

accessories: type, thickness etc. Carry bags or cases, 50w LV Jack Weight: 20kg approx. socket lighting, Internal shelving, Carry bag/case Dimensions (mm): lockable door, aperture cutouts. 1050 x 550 x 160 approx. AB112A Carry bag or AC311 Carry case

wrap specifications

# **Assembly Instructions**



Kit includes: Acrylic shelf, 80mm standoff (x 3), top, tambour wrap and base



Place the base on the floor with the ridging uppermost. Attach the tambour to the base.



Make sure that the hook fastener on both the tambour and base fit securely together.



Place the top onto the tambour wrap and secure using hook fastener.



Unfasten and remove the cover from each standoff.



Fasten each standoff to the brass fasteners mounted to the top.



Lower the acrylic shelf over the standoffs.



Secure the acrylic shelf to the standoffs by fastening the stand off covers.





## Other products in our Physique range include:



**Double D**Multi-function popular style workstation.



**Single D**Designed to add useful counter space to any display.



**Elan**Disctincitve styling, Ideal workstation