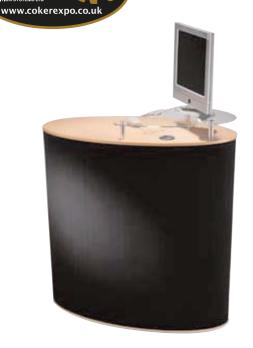

## Urban Physique Counter Unit

hardware specifications

Contemporary yet practical, the Urban physique unit is a useful workstation complete with clear acrylic shelf.

### features & benefits

- Flat pack furniture constructed from composite materials and flexible MDF tambour
- Easy to transport and quick to assemble
- · No tools required
- Load bearing up to 75kgs approx
- · Useful raised acrylic shelf
- · Cable management port
- · Internal storage area

#### Base Wrap Dimensions (mm): Availability: Hardware Dimensions (mm): 1000 (h) x 1000 (w) x 500 (d) approx. 966 (h) x 2380 (w) approx. Choice of fabric wrap colours. Laminate colours available in black, (1080mm (h) to Acrylic shelf) If applying a graphic to the wrap, beech or rosewood. an allowance should be made to Acrylic shelf Dimensions (mm): its size to accommodate material 630 x 425 approx. (at widest points) Optional accessories: type, thickness etc. Carry bags or cases, 50w LV Jack Weight: 20kg approx. socket lighting, Internal shelving, Carry bag/case Dimensions (mm): lockable door, aperture cutouts. 1050 x 550 x 160 approx. AB112A Carry bag or AC311 Carry case