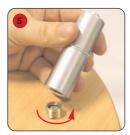

# **Assembly Instructions**

Kit includes: Acrylic shelf, 80mm standoff (x 3), top, tambour wrap and base

Place the base on the floor with the ridging uppermost. Attach the tambour to the base.

Make sure that the hook fastener on both the tambour and base fit securely together.