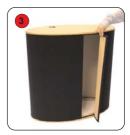

## Urban Physique Counter Unit

hardware specifications

Contemporary yet practical, the Urban physique unit is a useful workstation complete with clear acrylic shelf.

Place the top onto the tambour wrap and secure using hook fastener.

Unfasten and remove the cover from each standoff.

Fasten each standoff to the brass fasteners mounted to the top.

Lower the acrylic shelf over the standoffs.