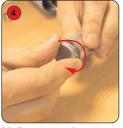

e wrap, beech or rosewood. an allowance should be made to Acrylic shelf Dimensions (mm): its size to accommodate material 630 x 425 approx. (at widest points) Optional accessories: type, thickness etc. Carry bags or cases, 50w LV Jack Weight: 20kg approx. socket lighting, Internal shelving, Carry bag/case Dimensions (mm): lockable door, aperture cutouts. 1050 x 550 x 160 approx. AB112A Carry bag or AC311 Carry case

wrap specifications

# **Assembly Instructions**



Kit includes: Acrylic shelf, 80mm standoff (x 3), top, tambour wrap and base



Place the base on the floor with the ridging uppermost. Attach the tambour to the base.



Make sure that the hook fastener on both the tambour and base fit securely together.



Place the top onto the tambour wrap and secure using hook fastener.



Unfasten and remove the cover from each standoff.



Fasten each standoff to the brass fasteners mounted to the top.



Lower the acrylic shelf over the standoffs.



Secure the acrylic shelf to the standoffs by fastening the stand off covers.





## Other products in our Physique range include:



**Double D**Multi-function popular style workstation.



**Single D**Designed to add useful counter space to any display.



**Elan**Disctincitve styling, Ideal workstation