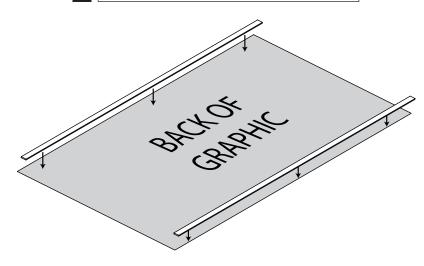

# Attach graphic to hanger (see graphic attachment instructions)

**GRAPHIC PANEL SIZES** 

Finished graphic panel size 830mm x 1775 / 1275 / 975mm

[Please note – 15mm at top and bottom is

hidden by hanger]

Visual graphic area

800mm x 1775 / 1275 / 975mm

Graphic panel thickness

500 micron