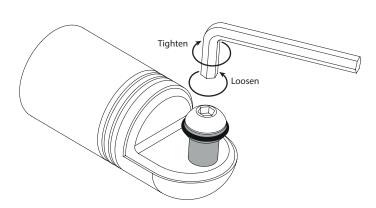

# PLEASE NOTE

Grey parts are designed to rotate, if components are too tight or too loose, please use provided Hex Key to adjust as necessary

GRAPHIC PANEL SIZES Finished graphic panel size

830mm x 1775 / 1275 / 975mm