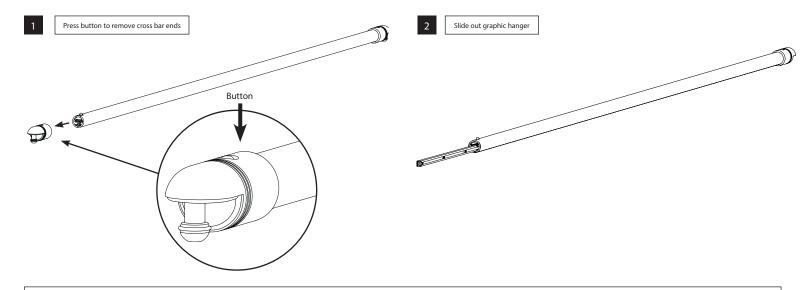

Assembled size

Post and base: 1020 [h] x 370mm [diameter] Base height: 30mm

Centre of post to centre of post: 2000mm /

1500mm / 1200mm

Height to top of upper cross bar: 955mm

Height to bottom of lower cross bar: 100mm

### Boxed size

Post [box 1]: 1040 [h] x 115 [w] x 115 [d] mm Post [box 2]: 375 [h] x 360 [w] x 45 [d] mm

2000mm cross bar:

1985 [h] x 100 [w] x 50 [d] mm

1500mm cross bar:

1485 [h] x 100 [w] x 50 [d] mm 1200mm cross bar:

1185 [h] x 100 [w] x 50 [d] mm

### Boxed weight

Post: 18.0kg [combined weight of box 1 and 2]

2000mm cross bar: 4.0kg

1500mm cross bar: 3.25kg

1200mm cross bar: 2.50kg

# COMPONENT LIST

2 x Assembled post

2 x Base inc. cover

2 x Cross bar

Allen key

UK Patent Application No.: 0920341.5

### CAFÉ BARRIER - CROSS BAR ASSEMBLY INSTRUCTIONS



# Attach graphic to hanger (see graphic attachment instructions)



**GRAPHIC PANEL SIZES** 

Finished graphic panel size 830mm x 1775 / 1275 / 975mm

[Please note – 15mm at top and bottom is

hidden by hanger]

Visual graphic area

800mm x 1775 / 1275 / 975mm

Graphic panel thickness

500 micron

#### WEIGHTS AND DIMENSIONS

Assembled size

Post and base: 1020 [h] x 370mm [diameter] Base height: 30mm

Centre of post to centre of post: 2000mm /

1500mm / 1200mm

Height to top of upper cross bar: 955mm

Height to bottom of lower cross bar: 100mm

### Boxed size

Post [box 1]: 1040 [h] x 115 [w] x 115 [d] mm

Post [box 2]: 375 [h] x 360 [w] x 45 [d] mm 2000mm cross bar:

1985 [h] x 100 [w] x 50 [d] mm

1500mm cross bar:

1485 [h] x 100 [w] x 50 [d] mm 1200mm cross bar:

1185 [h] x 100 [w]