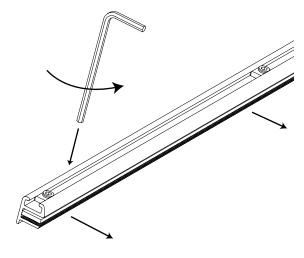

[diameter] Base height: 30mm

Centre of post to centre of post: 2000mm /

1500mm / 1200mm

Height to top of upper cross bar: 955mm

Height to bottom of lower cross bar: 100mm

### Boxed size

Post [box 1]: 1040 [h] x 115 [w] x 115 [d] mm

Post [box 2]: 375 [h] x 360 [w] x 45 [d] mm 2000mm cross bar:

1985 [h] x 100 [w] x 50 [d] mm

1500mm cross bar:

1485 [h] x 100 [w] x 50 [d] mm 1200mm cross bar:

1185 [h] x 100 [w] x 50 [d] mm

### Boxed weight

Post: 18.0kg [combined weight of box 1 and 2]

2000mm cross bar: 4.0kg

1500mm cross bar: 3.25kg

1200mm cross bar: 2.50kg

### COMPONENT LIST

2 x Assembled post

2 x Base inc. cover

2 x Cross bar

Allen key

UK Patent Application No.: 0920341.5

### CAFÉ BARRIER - GRAPHIC ATTACHMENT INSTRUCTIONS

1 Undo grub screws and remove graphic guide



2 Attach self-adhesive graphic guides to rear of top and bottom edges of graphic



3 Slide graphic guide into hanger



Tighten up grub screws to secure graphic



Repeat operations for bottom hanger

Cross bar assembly instructions on reverse