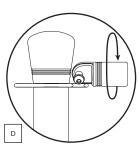

# PLEASE NOTE

Grey parts are designed to rotate, if components are too tight or too loose, please use provided Hex Key to adjust as necessary

GRAPHIC PANEL SIZES Finished graphic panel size

830mm x 1775 / 1275 / 975mm