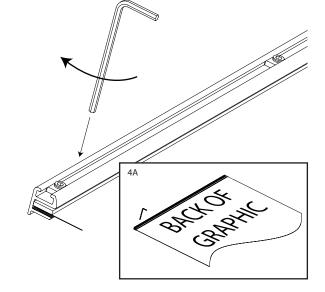

### CAFÉ BARRIER - GRAPHIC ATTACHMENT INSTRUCTIONS

1 Undo grub screws and remove graphic guide

2 Attach self-adhesive graphic guides to rear of top and bottom edges of graphic

3 Slide graphic guide into hanger

Tighten up grub screws to secure graphic

Repeat operations for bottom hanger

Cross bar assembly instructions on reverse