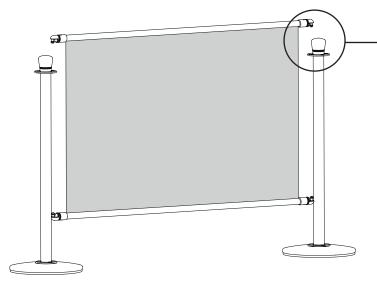

### **CAFÉ BARRIER - ASSEMBLY INSTRUCTIONS**

1 Attach top cross arms to posts

Cross bar end fits into hole in post collar. Cross bar end locks into position by pushing flexible tab past collar.

2 Attach bottom cross arms to posts