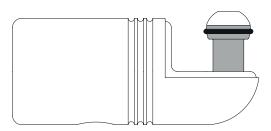

955mm

Height to bottom of lower cross bar: 100mm

### Boxed size

Post [box 1]: 1040 [h] x 115 [w] x 115 [d] mm Post [box 2]: 375 [h] x 360 [w] x 45 [d] mm

2000mm cross bar:

1985 [h] x 100 [w] x 50 [d] mm

1500mm cross bar:

1485 [h] x 100 [w] x 50 [d] mm

1200mm cross bar:

1185 [h] x 100 [w] x 50 [d] mm

# Boxed weight

Post: 18.0kg [combined weight of box 1 and 2]

2000mm cross bar: 4.0kg

1500mm cross bar: 3.25kg

1200mm cross bar: 2.50kg

### **COMPONENT LIST**

2 x Assembled post

2 x Base inc. cover

2 x Cross bar

Allen key

UK Patent Application No.: 0920341.5

### CAFÉ BARRIER - ASSEMBLY INSTRUCTIONS

3 Removal of cross arms









# PLEASE NOTE

Grey parts are designed to rotate, if components are too tight or too loose, please use provided Hex Key to adjust as necessary





GRAPHIC PANEL SIZES Finished graphic panel size

830mm x 1775 / 1275 / 975mm

[Please note – 15mm at top and bottom is

hidden by hanger]

Visual graphic area

800mm x 1775 / 1275 / 975mm

Graphic panel thickness

500 micron

#### WEIGHTS AND DIMENSIONS

Assembled size

Post and base: 1020 [h] x 370mm [diameter] Base height: 30mm

Centre of post to centre of post: 2000mm /

1500mm / 1200mm

Height to top of upper cross bar: 955mm

Height to bottom of lower cross bar: 100mm

### Boxed size

Post [box 1]: 1040 [h] x 115 [w] x 115 [d] mm Post [box 2]: 375 [h] x 360 [w] x 45 [d] mm

2000mm cross bar:

1985 [h] x 100 [w] x 50 [d] mm

1500mm cross bar:

1485 [h] x 100 [w] x 50 [d] mm

1200mm cross bar:

1185 [h] x 100 [w] x 50 [d] mm

# Boxed weight

Post: 18.0kg [combined weight of box 1 an