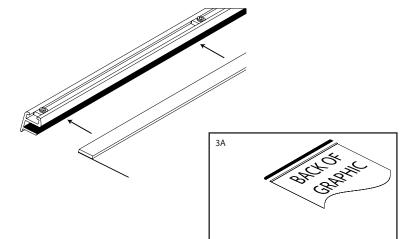

### CAFÉ BARRIER - GRAPHIC ATTACHMENT INSTRUCTIONS

1 Undo grub screws and remove graphic guide

2 Attach self-adhesive graphic guides to rear of top and bottom edges of graphic

3 Slide graphic guide into hanger