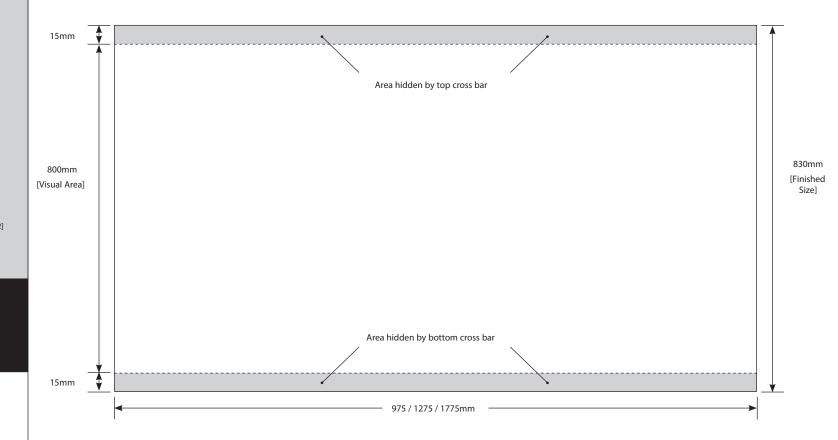

**GRAPHIC PANEL SIZES** 

Finished graphic panel size 830mm x 1775 / 1275 / 975mm

[Please note – 15mm at top and bottom is

hidden by hanger]

Visual graphic area

800mm x 1775 / 1275 / 975mm

Graphic panel thickness

GRAPHIC PANEL SIZES

Finished graphic panel size 830mm x 1775 / 1275 / 975mm

[Please note – 15mm at top and bottom is

hidden by hanger]

Visual graphic area

800mm x 1775 / 1275 / 975mm

Graphic panel thickness

[Please note – 15mm at top and bottom is

hidden by hanger]

Visual graphic area

800mm x 1775 / 1275 / 975mm

Graphic panel thickness

500 micron

# CAFÉ BARRIER - GRAPHIC PANEL SIZES

**GRAPHIC PANEL SIZES** 

Finished graphic panel size 830mm x 1775 / 1275 / 975mm

[Please note – 15mm at top and bottom is

hidden by hanger]

Visual graphic area

800mm x 1775 / 1275 / 975mm