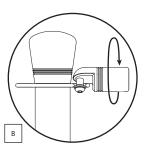

### **CAFÉ BARRIER - ASSEMBLY INSTRUCTIONS**

1 Attach top cross arms to posts

Cross bar end fits into hole in post collar. Cross bar end locks into position by pushing flexible tab past collar.

2 Attach bottom cross arms to posts