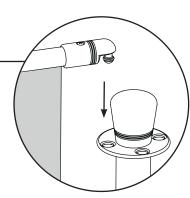

### **CAFÉ BARRIER - ASSEMBLY INSTRUCTIONS**

1 Attach top cross arms to posts

Cross bar end fits into hole in post collar. Cross bar end locks into position by pushing flexible tab past collar.

2 Attach bottom cross arms to posts