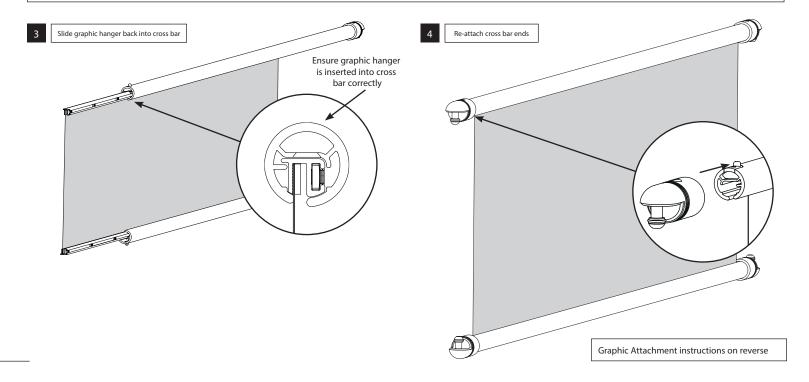

### CAFÉ BARRIER - CROSS BAR ASSEMBLY INSTRUCTIONS

### CAFÉ BARRIER - GRAPHIC ATTACHMENT INSTRUCTIONS

1 Undo grub screws and remove graphic guide

2 Attach self-adhesive graphic guides to rear of top and bottom edges of graphic

3 Slide graphic guide into hanger

Tighten up grub screws to secure graphic

Repeat operations for bottom hanger

Cross bar assembly instructions on reverse