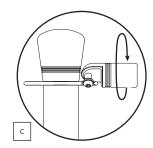

base: 1020 [h] x 370mm [diameter] Base height: 30mm

Centre of post to centre of post: 2000mm /

1500mm / 1200mm

Height to top of upper cross bar: 955mm

Height to bottom of lower cross bar: 100mm

### Boxed size

Post [box 1]: 1040 [h] x 115 [w] x 115 [d] mm Post [box 2]: 375 [h] x 360 [w] x 45 [d] mm

2000mm cross bar:

1985 [h] x 100 [w] x 50 [d] mm

1500mm cross bar:

1485 [h] x 100 [w] x 50 [d] mm

1200mm cross bar:

1185 [h] x 100 [w] x 50 [d] mm

# Boxed weight

Post: 18.0kg [combined weight of box 1 and 2]

2000mm cross bar: 4.0kg

1500mm cross bar: 3.25kg

1200mm cross bar: 2.50kg

### **COMPONENT LIST**

2 x Assembled post

2 x Base inc. cover

2 x Cross bar

Allen key

UK Patent Application No.: 0920341.5

### CAFÉ BARRIER - ASSEMBLY INSTRUCTIONS

3 Removal of cross arms









# PLEASE NOTE

Grey parts are designed to rotate, if components are too tight or too loose, please use provided Hex Key to adjust as necessary





GRAPHIC PANEL SIZES Finished graphic panel size

830mm x 1775 / 1275 / 975mm

[Please note – 15mm at top and bottom is

hidden by hanger]

Visual graphic area

800mm x 1775 / 1275 / 975mm

Graphic panel thickness

500 micron

#### WEIGHTS AND DIMENSIONS

Assembled size

Post and base: 1020 [h] x 370mm [diameter] Base height: 30mm

Centre of post to centre of post: 2000mm /

1500mm / 1200mm

Height to top of upper cross bar: 955mm

Height to bottom of lower cross bar: 100mm

### Boxed size

Post [box 1]: 1040 [h] x 115 [w] x 115 [d] mm Post [box 2]: 375 [h] x 360 [w] x 45 [d] mm

2000mm cross bar:

1985 [h] x 100 [w] x 50 [d] mm

1500mm cros