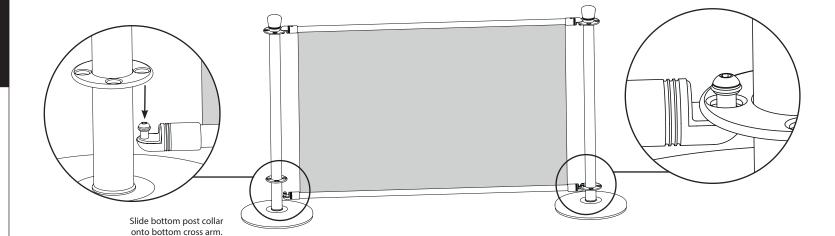

### **CAFÉ BARRIER - ASSEMBLY INSTRUCTIONS**

1 Attach top cross arms to posts

Cross bar end fits into hole in post collar. Cross bar end locks into position by pushing flexible tab past collar.

2 Attach bottom cross arms to posts