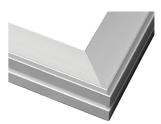

## Cokerexpo FABRIC BANNER FRAME SYSTEM

High quality aluminum profiles used in all our frame works Designed to take soft stretch fabric with silicone bead edges.

- 44mm / 120mm and 150mm wide profiles
- Options for wall mounting and freestanding with feet
- Standard display frames and also back lit for light boxes
- Standard sizes and custom on request
- Supplied in sections, requires assembly once on site
- Back lit frames use Led lights
- Single and double sided possible

## Fabric banner display frames