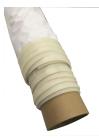

## Assemble your frame work on the floor

Slide the pieces together and lock up with an allen key

With light boxes frames you will need to connect up all of the push fit cables.

We advise you keep your fabric banners on a core.

Take a corner of your fabric graphic and feed it into the edge of the profile work all the way around the frame.

We offer a range of bags to protect your frame work sections.

If your frame is free standing add the feet