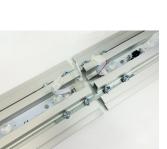

To remove take the corner with the tag and gently pull away from the frame, work around all edges.

Continue adding sections until complete

Large width frames will have support poles that lock into place with an allen key.