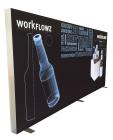

Fully assemble the frame work.

The completed tension fabric display frame set up and ready for your event.