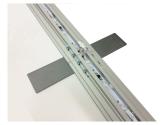

## Assemble your frame work on the floor

Slide the pieces together and lock up with an allen key

With light boxes frames you will need to connect up all of the push fit cables.

We advise you keep your fabric banners on a core.

To remove take the corner with the tag and gently pull away from the frame, work around all edges.

Continue adding sections until complete

Large width frames will have support poles that lock into place with an allen key.