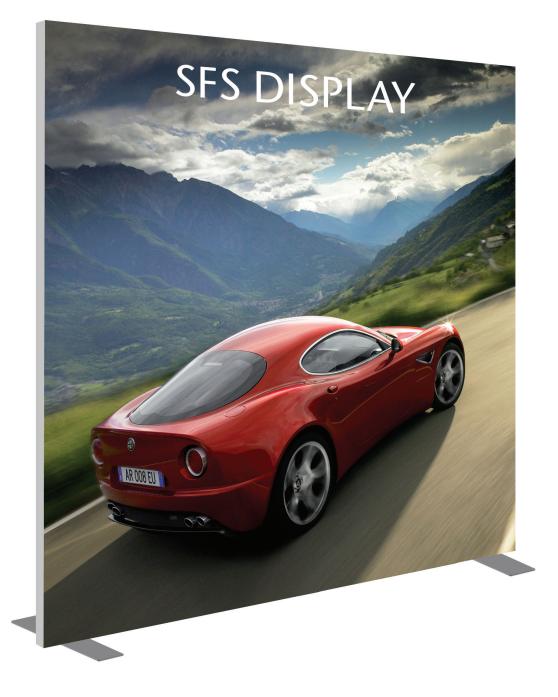

Fully assemble the frame work.

The completed tension fabric display frame set up and ready for your event.