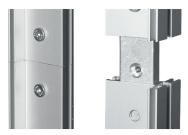

## Assemble your frame work on the floor

Slide the pieces together and lock up with an allen key

With light boxes frames you will need to connect up all of the push fit cables.

We advise you keep your fabric banners on a core.