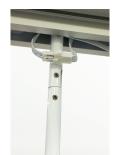

To remove take the corner with the tag and gently pull away from the frame, work around all edges.

Continue adding sections until complete

Large width frames will have support poles that lock into place with an allen key.

Take a corner of your fabric graphic and feed it into the edge of the profile work all the way around the frame.

We offer a range of bags to protect your frame work sections.

If your frame is free standing add the feet