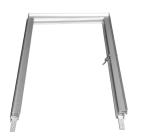

To remove take the corner with the tag and gently pull away from the frame, work around all edges.

Continue adding sections until complete

Large width frames will have support poles that lock into place with an allen key.

Take a corner of your fabric graphic and feed it into the edge of the profile work all the way around the frame.

We offer a range of bags to protect your frame work sections.

If your frame is free standing add the feet