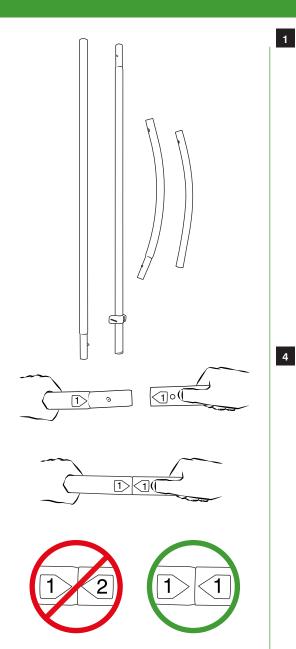

## Formulate Lite Feather

Important note: These instructions are based on assembling the small version. Other size kits will have slightly different configurations of poles but can still be assembled in the same way.