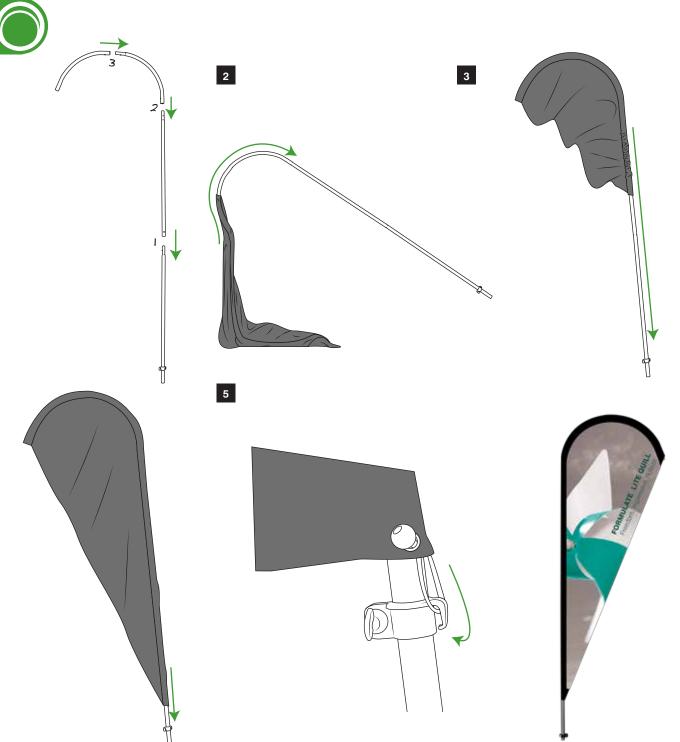

# Formulate Lite Quill

Important note: These instructions are based on assembling the small version. Other size kits will have slightly different configurations of poles but can still be assembled in the same way.

Please note: Bungee toggle not included

Fabric Displays

Counters

Retail Displays

Exhibition & Hanging Displays