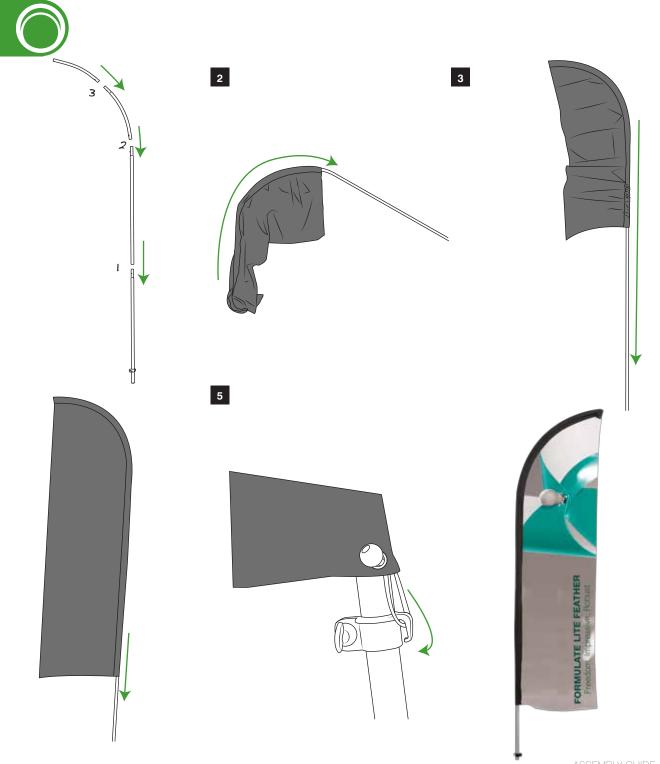

## Formulate Lite Feather

Important note: These instructions are based on assembling the small version. Other size kits will have slightly different configurations of poles but can still be assembled in the same way.

Please note: Bungee toggle not included

Fabric Displays

Counters

Retail Displays

Exhibition & Hanging Displays