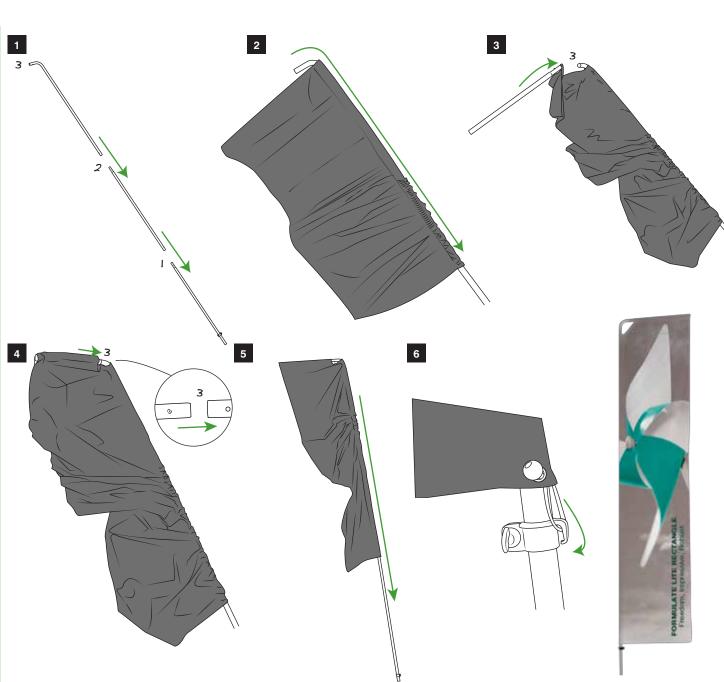

## Formulate Lite Rectangle

Important note: These instructions are based on assembling the medium version. Other size kits will have slightly different configurations of poles but can still be assembled in the same way.