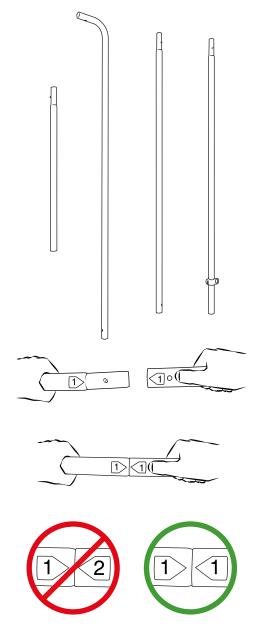

## Formulate Lite Rectangle

Important note: These instructions are based on assembling the medium version. Other size kits will have slightly different configurations of poles but can still be assembled in the same way.