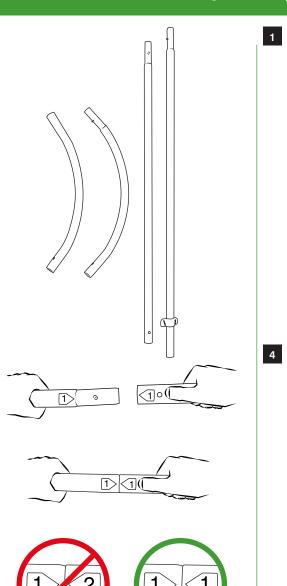

# Formulate Lite Quill

Important note: These instructions are based on assembling the small version. Other size kits will have slightly different configurations of poles but can still be assembled in the same way.